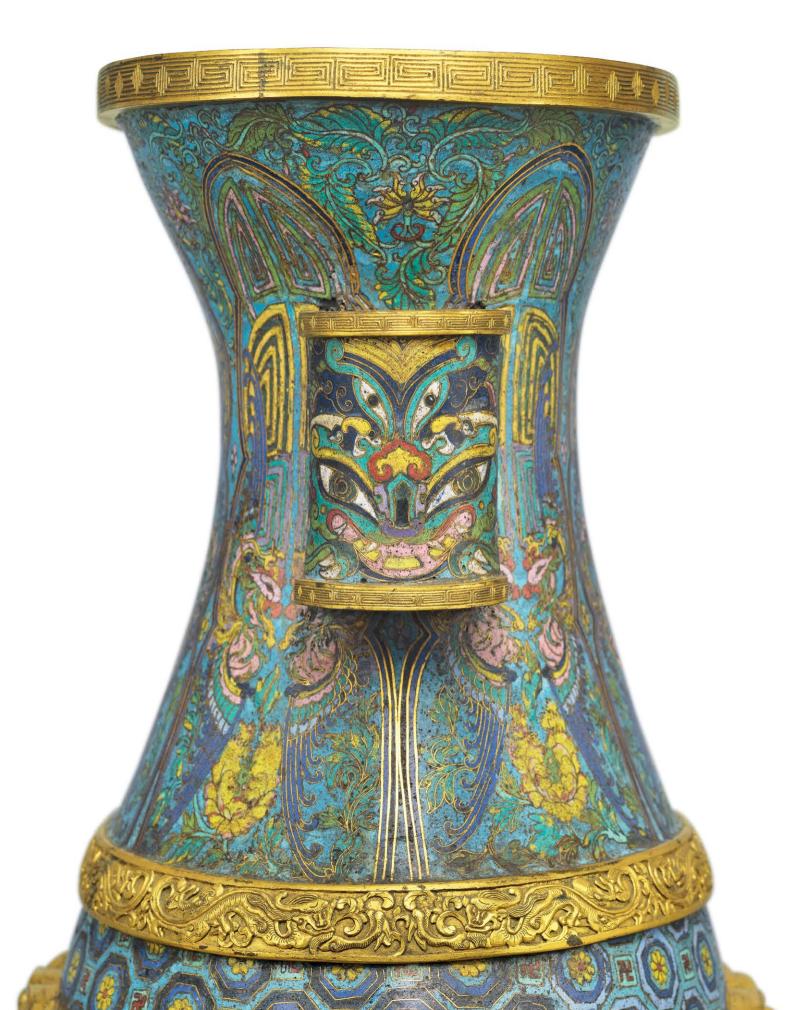

# A MAGNIFICENT LARGE IMPERIAL **CLOISONNE ENAMEL BALUSTER VASE WITH PHOENIX-FORM HANDLES**

# **QING DYNASTY, EARLY 18TH CENTURY**

The elegantly proportioned baluster vase is exquisitely enamelled with four lotus sprays borne on scrolling tendrils divided by blue angular borders decorated with bi-discs, with lime-green ground shaped panels on the shoulders and neck containing lotus sprays and bats. The neck is flanked by a pair of reticulated gilt-bronze phoenix-form handles. 19 ¼ in. (48.8 cm.) high

## HK\$2,400,000-3,500,000

US\$320,000-450,000

## **PROVENANCE:**

George Walter Vincent Smith (1832-1923), Springfield, Massachusetts, acquired prior to 1910

# 清十八世紀初 御製掐絲琺琅福壽連綿串璧 紋鳳耳大瓶

### 來源:

史喬沃先生(1832-1923),斯普林菲爾德,麻薩諸塞州, 入藏於1910年以前

fig. 1 Collection of the Palace Museum, Beijing 圖一 北京故宮博物院藏品

The present vase, with its exquisite enamelling and elaborately cast handles is undoubtedly made for imperial use and is representative of Qing imperial cloisonné enamels of the highest quality.