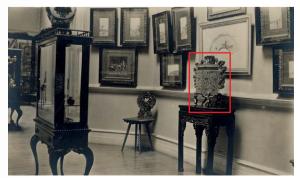

### 來源:

史喬沃先生(1832-1923),斯普林菲爾德,麻薩諸塞州, 入藏於1910年以前

The current censer photographed c. 1900 -1910. The image was sent by Mr. Smith to early admirers of the George Walter Vincent Smith Art Museum 本拍品攝影於1900至1910期間。 史喬沃先生將此照片分享予史喬沃藝術博物館的早期支持者