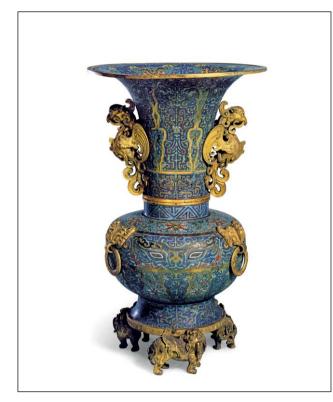

# 清康熙 御製掐絲琺琅纏枝蓮紋英雄合巹瓶

### 來源:

史喬沃先生(1832-1923),斯普林菲爾德,麻薩諸塞州, 入藏於1910年以前

fig. 1 Xiqing Gujian, 'Inspection of Antiques', juan 18 圖一 欽定四庫全書《西清古鑑》卷十八

This type of vase is sometimes known as a 'champion vase', an appellation translated from the Chinese, ying (eagle) and xiong (bear), describing the two beasts represented, but also forming the pun on the word for 'champion' or 'hero'. Alternatively, the vessel is also known as a 'nuptial cup', heiingbei, as it is believed that during the Ming dynasty, it was used as a ritual wine vessel during a wedding ceremony. The double cylinders were filled with wine to be drunk by the bride and groom as part of the marriage rites. These were especially popular during the late-Ming to mid-Qing periods, and were found in jades, bronzes, as well as in cloisonné enamels. A drawing of a bronze champion vase is illustrated in the woodblock printed catalogue Xiging Gujian, 'Inspection of Antiques', which may have provided inspiration for the current type of vases (fig. 1).

The present champion vase is very similar in form and style to a smaller champion vase (17.4 cm. high) dating to the second half of the 17th century in the Uldry Collection, see Chinese Cloisonne: The Pierre Uldry Collection, New York, 1989, no. 208. Compare also two similar but smaller champion vases with covers. one with a single dragon on the cover, illustrated in Chinese Cloisonne. The Claque Collection, Phoenix, 1980, no. 39 (23.8 cm. high), where both sides of the vase are illustrated on the front and back covers: the other with a pair of chilong straddling the cover from the Mandel Collection, sold at Christie's Hong Kong, 30 May 2012, lot 3904 (23 cm. high). It is interesting to note that the distance between the two cylinders on the present vase and the Uldry vase is noticeably narrower than that of the Clague and Mandel examples. It is very likely that the present vase and the Uldry vase were designed without covers.

英雄合巹瓶為清代掐絲琺琅器中十分盛行的 仿古器型。《西清古鑑》卷十八中即載有-件「唐龍鳳雙管瓶」(圖一),或為此類英 雄合巹瓶掐絲琺琅器提供了原型。掐絲琺琅 英雄合巹瓶在器形上雖大致相同,但在紋 飾、比例、尺寸等細節上具有極多變化,工 藝的精細程度也不一。此件高29公分,屬 中型尺寸,其鎏金光澤燦爛, 珐琅釉質細 密,色彩繽紛,屬同類例子中罕見的佳作。 瑞士烏氏珍藏中有一件造型及紋飾與此相當 接近但較小的合巹瓶(高17.4公分),見 Chinese Cloisonne: The Pierre Uldrv
 Collection》, 紐約, 1989年, 圖版208 號。另比較兩件帶蓋的合巹瓶,其形式類 似,鷹翅皆做鏤空處理,一件由Clague珍 藏,其雙蓋以一螭龍相連,見《Chinese Clisonne, The Clague Collection》, 鳳 凰城,1980年,圖版39號;另一件為文德 爾伉儷舊藏,2012年5月30日於香港佳士 得拍賣,拍品3904號,蓋上以雙龍連接。 值得留意的是Clague與文德爾舊藏該二例 的雙瓶間距明顯窄於此件及烏氏藏品之雙瓶 間距。因此後者無蓋,極有可能是設計上的 刻意為之。