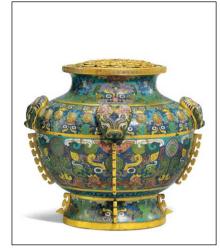

## A MASSIVE CLOISONNE ENAMEL DOUBLE-LOZENGE FORM CENSER AND COVER

### QING DYNASTY, 18TH-EARLY 19TH CENTURY

The censer is cast in the form of a double-lozenge and decorated on the exterior with four *shou* characters surrounded by the Eight Buddhist Emblems and the Eight Daoist Emblems supported on lotus sprays, interspersed by further precious objects. The censer is flanked by a pair gilt-bronze ribbon-form handles on either side and supported on four gilt-bronze humanoid legs. The fitted cover has reticulated panels featuring bats amid clouds below a gilt-bronze ribbon-form finial. 26 ½ in. (67.5 cm.) wide

### HK\$600,000-800,000

US\$78,000-100,000

### **PROVENANCE:**

George Walter Vincent Smith (1832-1923), Springfield, Massachusetts, acquired prior to 1910

### LITERATURE:

Oskar Münsterberg, Chinesische Kunstgeschichte, vol. II, Esslingen, 1912, p. 466, fig. 652 (fig. 1)

# 清十八/十九世紀初 掐絲琺琅福壽蓮托八吉祥紋方勝式熏爐

### 來源:

史喬沃先生(1832-1923),斯普林菲爾德,麻薩諸塞州,入藏於1910年以前

### 出版:

Oskar Münsterberg,《Chinesische Kunstgeschichte》,第二冊,埃斯林根,1912年, 頁466,圖652(圖一)

The current censer on exhibit at the George Walter Vincent Smith Art Museum, circa 1907 本拍品約於1907年陳設於史喬沃藝術博物館中

fig. 1 The current censer illustrated in, *Chinesische Kunstgeschichte*, vol. II, Esslingen, 1912, p. 466, fig. 652 圖一本拍品於1912年出版《Chinesishe Kunstgeschichte》中之著錄