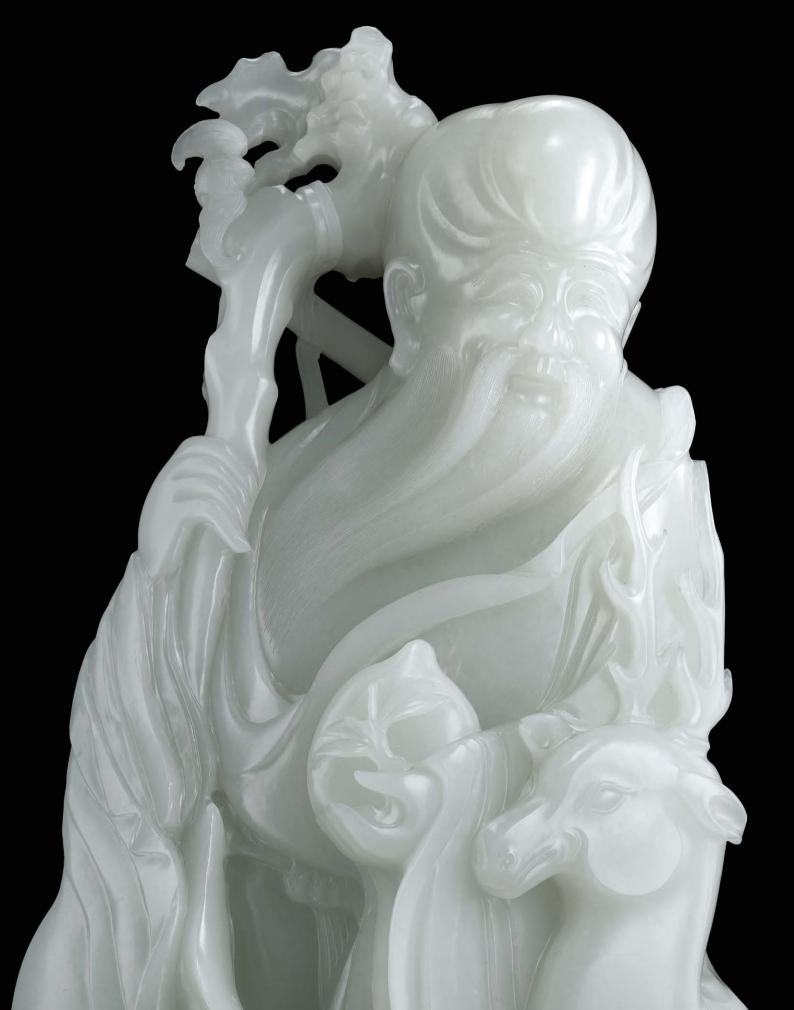

## A MAGNIFICENT AND EXCEPTIONALLY RARE LARGE WHITE JADE CARVING OF SHOULAO AND DEER

### QIANLONG-JIAQING PERIOD (1736-1820)

The boulder is superbly carved depicting Shoulao, the Star God of Longevity, holding a peach in one hand, the other hand holding a staff in the form of a gnarled branch tied with a scroll and flanked by a small bat in flight, accompanied by his deer. The white stone is of an even tone with an attractive, soft polish. 10  $^{11}/_{16}$  in. (27.2 cm.) high

### 來源:

史喬沃先生(1832-1923),斯普林菲爾德, 麻薩諸塞州,入藏於1910年以前

The current figure on exhibit at the George Walter Vincent Smith Art Museum, circa 1896 to 1910 本拍品約於1896至1910年陳設於史喬沃藝術博物館展櫃中

This figure is exceptionally well-carved with details meticulously rendered, particularly evident on the thread-like, silky beard and graceful folds of the robe. Very few carved figures from the Qing dynasty are of such substantial size, and the jade boulder is extraordinarily even in tone, well-polished with a soft sheen. While Shoulao represents the Star God of Longevity in the Daoist Pantheon, the deer accompanying him in this carving is a homophone for *lu*, 'wealth'; and the bat hovering above is a homophone for *fu*, 'happiness'. Together, the imagery represents Longevity, Wealth and Happiness.

A slightly smaller white jade carving of a Luohan (23.7 cm.), similarly carved with a voluminous robe with multiple folds, is in the Qing Court Collection and now in the Palace Museum (**fig. 1**), illustrated in *The Complete Collection of Treasures of the Palace Museum, Jadeware (III)*, Hong Kong, 1995, no. 108. Compare also a smaller white jade carving (15.5 cm.) depicting the Star God of Longevity and Star God of Happiness together, also from the same collection, illustrated *ibid.*, no. 106.