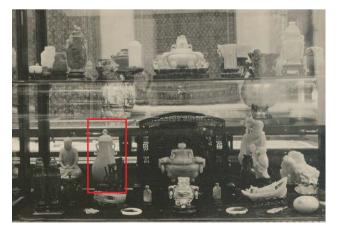

### **PROVENANCE:**

H.A. Lanthier, New York, 23 December 1910 George Walter Vincent Smith (1832-1923), Springfield, Massachusetts

The current figure on exhibit at the George Walter Vincent Smith Art Museum, circa 1896 to 1910 本拍品約於1896至1910年陳設於史喬沃藝術博物館展櫃中

George Walter Vincent Smith acquired this piece, together with lot 2910, in 1910 from H.A. Lanthier, a dealer specialising in rare oil paintings, curiosities and works of art based in Madison Square, New York.