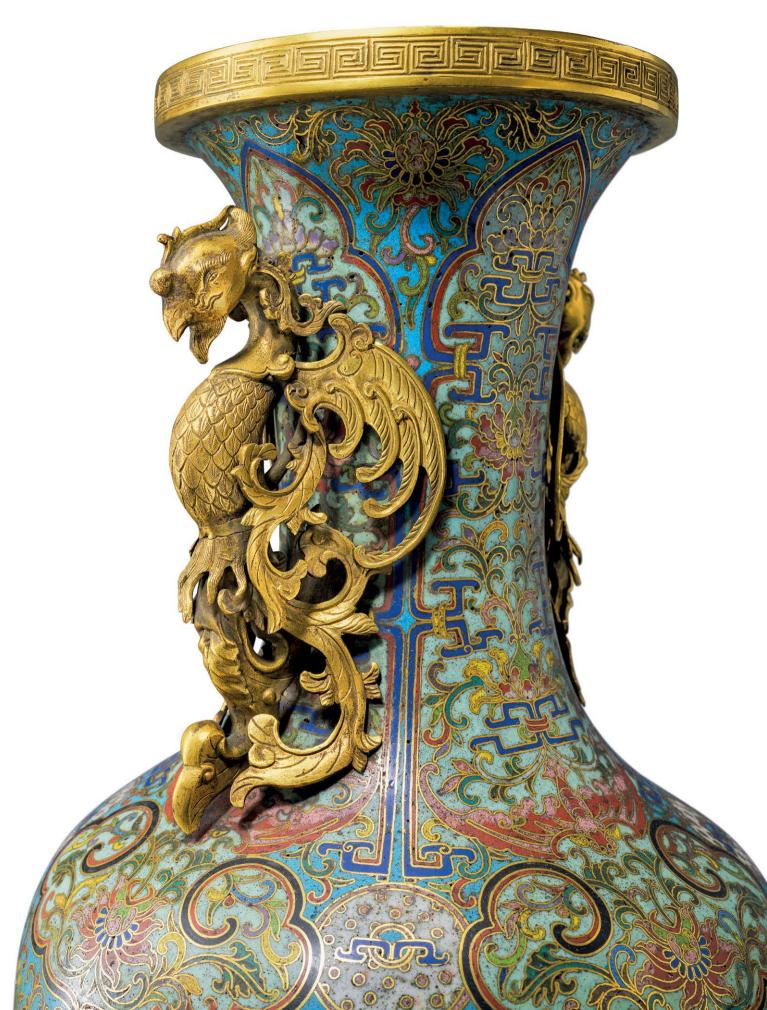

# A MAGNIFICENT LARGE IMPERIAL **CLOISONNE ENAMEL BALUSTER VASE WITH PHOENIX-FORM HANDLES**

# **QING DYNASTY, EARLY 18TH CENTURY**

The elegantly proportioned baluster vase is exquisitely enamelled with four lotus sprays borne on scrolling tendrils divided by blue angular borders decorated with bi-discs, with lime-green ground shaped panels on the shoulders and neck containing lotus sprays and bats. The neck is flanked by a pair of reticulated gilt-bronze phoenix-form handles. 19 ¼ in. (48.8 cm.) high

# 清十八世紀初 御製掐絲琺琅福壽連綿串璧 紋鳳耳大瓶

### 來源:

史喬沃先生(1832-1923),斯普林菲爾德,麻薩諸塞州, 入藏於1910年以前

fig. 1 Collection of the Palace Museum, Beijing 圖一 北京故宮博物院藏品

The present vase, with its exquisite enamelling and elaborately cast handles is undoubtedly made for imperial use and is representative of Qing imperial cloisonné enamels of the highest quality.

The Qing Court Collection has a number of cloisonné enamel vessels set with similar gilt-bronze phoenix handles, although very few of them are executed with the same degree of meticulous attention to detail. Examples include a cloisonné enamel *zun* with handles of similar form but of less elongated form (**fig. 1**); a censer with handles in the form of phoenix with abstract scrolling bodies; and a censer flanked by a pair of abstract stylised phoenix handles, all dating to the mid-Qing period and illustrated in *Compendium of Collections in the Palace Museum - Enamels (3) - Cloisonne in the Qing Dynasty (1644-1911)*, Beijing, 2011, nos. 77, 197, and 206 respectively.

Compare, also a massive cloisonné enamel censer with gilt-bronze phoenix handles of the Qianlong period sold at Christie's Hong Kong, 29 November 2017, lot 2915 (**fig. 2**), which is decorated with similar *ruyi*-shaped panels on the shoulders, but with only a single band in black enamel rather than a double-band in black and red as in the case of the current vase. Similar treatment of a doubleband border on shaped panels is also found on the massive *hu*form *taotie* vase in this sale, see lot 2805.