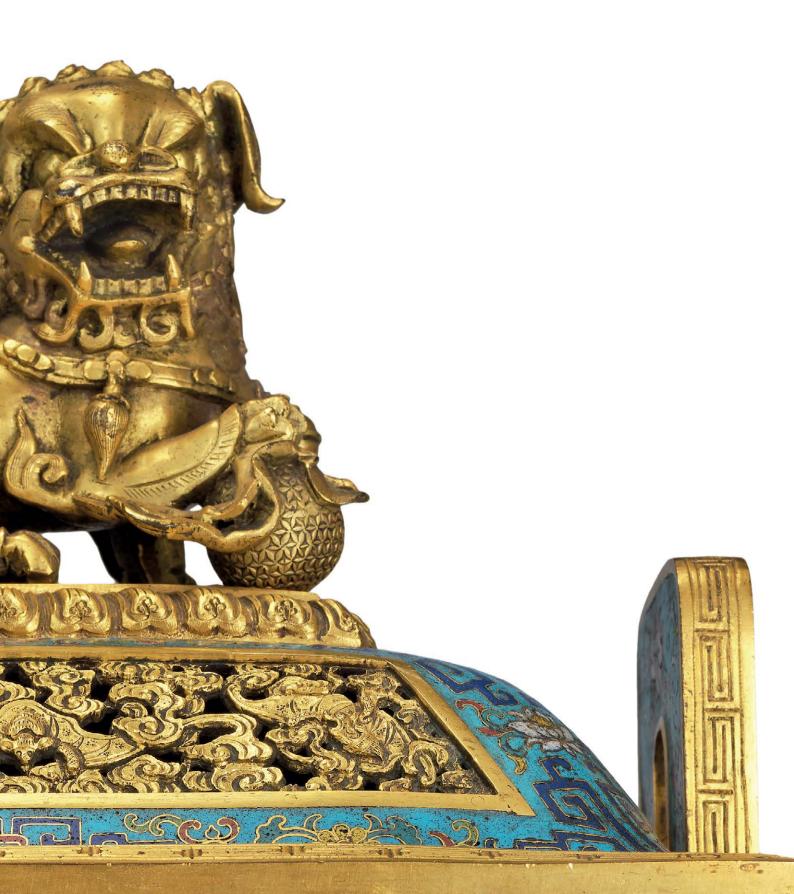

# A SUPERB IMPERIAL CLOSIONNE ENAMEL '*TAOTIE' FANGDING*-FORM CENSER AND COVER, AND A CHAMPLEVE STAND

QIANLONG PERIOD (1736-1795)

The large censer is superbly cast in the form of an archaic bronze *fangding*, each side is decorated with a *taotie* mask on a ground of scrolling lotus sprays, divided in the centre and at the corners with gilt-bronze vertical flanges, all raised above four cabriole legs emerging from lions masks. The rectangular domed cover has a gilt-bronze reticulated panel on each side with three bats flying amid clouds, below a finely cast finial in the form of a lion with one front paw on a brocade ball. The shaped champlevé stand is decorated with lotus scrolls on the sides and the top.

Censer and cover: 18 ¼ in. (46.5 cm.) high Overall with stand: 21 ½ in. (53.5 cm.) high

# HK\$2,400,000-3,500,000 US\$320,000-450,000

### **PROVENANCE:**

George Walter Vincent Smith (1832-1923), Springfield, Massachusetts, acquired prior to 1910

# 清乾隆 御製掐絲琺琅饕餮紋方鼎式蓋爐及 鏨胎琺琅纏枝蓮紋座

### 來源:

史喬沃先生(1832-1923),斯普林菲爾德,麻薩諸塞州, 入藏於1910年以前

The current censer photographed c. 1900 -1910. The image was sent by Mr. Smith to early admirers of the George Walter Vincent Smith Art Museum 本拍品攝影於1900至1910期間。 史喬沃先生將此照片分享予史喬沃藝術博物館的早期支持者

fig. 1 Collection of the Shenyang Imperial Palace Museum 圖一 瀋陽故宮博物院藏品

The shape of this censer is based upon ancient bronze vessels. The blade-shaped legs, loop handles and flanges, along with the wide spreading *taotie* masks, all have their prototypes in Zhou dynasty bronzes, many of which are illustrated in *Xiqing Gujian*, 'Inspection of Antiques from the Zhou Dynasty', the catalogues of ancient bronzes in the Qing Court Collection compiled under the authorisation of the Qianlong Emperor in 1755.

Censers of this type not only served as an important part of the palace furnishing, they were also used in rituals, banquets and imperial ceremonies, as such, several similar cloisonné fangdingform censers have been preserved in the Qing Court Collection. which are found in varying sizes with different combinations of decorative elements. Compare the fangding with cover with a cloisonné enamel Qianlong six-character mark, similarly decorated with taotie design but with flat dragon-form leas in the National Palace Museum, Taipei, illustrated in Enamel Ware in the Ming and Ch'ing Dynasties, Taipei, 1999, no. 59 (33.8 cm. high); three examples in the Palace Museum, Beijing, the first dated to the early Qing dynasty with a gilt openwork cover, lionform finial and flat blade-shaped legs (35.6 cm. high), the second the with a cast Qianlong six-character mark without a cover and decorated with angular chilong motifs (28.7 cm. high), the third with a cast Qianlong four-character mark and decorated with taotie design with blade-shaped feet (48.3 cm. high), illustrated in Compendium of Collections in the Palace Museum, Enamels -2 - Cloisonne in the Qing Dynasty (1644-1911), Beijing, 2011, nos. 68, 245 and 246, respectively; and one with a lion-form finial and reticulated panels on the cover (38 cm. high) in the Shenyang Imperial Palace Museum (fig. 1), illustrated in The Prime Cultural Relics Collected by Shenyang Imperial Palace Museum - The Enamel Volume, Shenyang, 2007, pp. 146-147, no. 1.