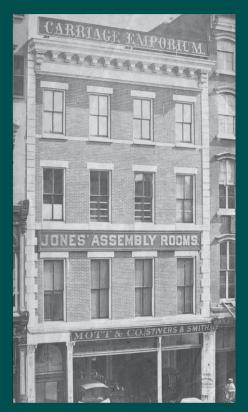

Established in 1896, and housed in a building modelled after an Italian palazzo, the George Walter Vincent Smith Art Museum was founded by George Walter Vincent Smith (1832-1923) and his wife Belle Townsley Smith (1845-1928) and embodies the vision of the couple whose eclectic collection it contains. As a young man, George Walter Vincent Smith made his fortune as a partner at Stivers and Smith Carriage Emporium, a New York City carriage manufacturing company best known for beautifully decorated carriages fashioned with highend fabrics. Smith's successful career, which combined an appreciation for beauty with business savvy, enabled him to retire at the age of just thirty-five and to pursue his true passion: collecting art. In 1871, Smith moved to the thriving industrial city of Springfield, Massachusetts, the hometown of his wife Belle Townsley Smith. In 1891, after several decades of enthusiastic purchasing, the Smiths generously gifted their collection to the privately run City Library Association (now the Springfield Museums Corporation), overseeing the construction of the building to house their objects. Mr. Smith served as the museum's first director and curator.

Stivers and Smith Carriage Emporium, New York City 史喬沃先生在紐約創辦的馬車員公司

thought." He also once memorably commented, "There are many hundreds of dollars, but there is only one such work of art."

The Springfield Museums, located in the heart of the downtown, is the largest cultural attraction in western Massachusetts. The five museums – the Michele and Donald D'Amour Museum of Fine Arts, the George Walter Vincent Smith Art Museum, the Springfield Science Museum, the Lyman and Merrie Wood Museum of Springfield History, and the newly opened (2017) Amazing World of Dr. Seuss Museum – offer over half a million annual visitors an extensive variety