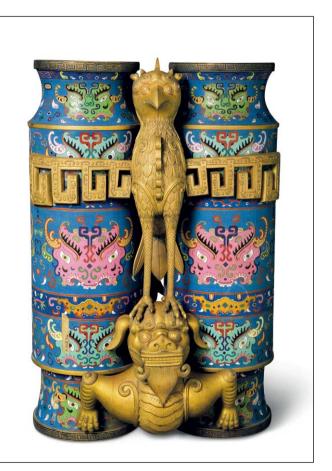

## AN IMPERIAL CLOISONNE ENAMEL 'CHAMPION VASE'

KANGXI PERIOD (1662-1722)

Each of the two impressive cylinders is decorated with continuous lotus scrolls below the waisted necks with further lotus scrolls and above the waisted feet with petal lappets. The two sections are joined by a gilt-bronze eagle with outspread wings, and standing on a fearsome crouched mythical beast. The reverse is connected by the scrolling tail of the beast, below a *chilong*. 11  $\frac{1}{2}$  in. (29 cm.) high

## HK\$1,200,000-1,800,000

US\$160,000-230,000

### **PROVENANCE:**

George Walter Vincent Smith (1832-1923), Springfield, Massachusetts, acquired prior to 1910

# 清康熙 御製掐絲琺琅纏枝蓮紋英雄合巹瓶

### 來源:

史喬沃先生(1832-1923),斯普林菲爾德,麻薩諸塞州, 入藏於1910年以前

fig. 1 Xiqing Gujian, 'Inspection of Antiques', juan 18 圖一 欽定四庫全書《西清古鑑》卷十八

This type of vase is sometimes known as a 'champion vase', an appellation translated from the Chinese, ying (eagle) and xiong (bear), describing the two beasts represented, but also forming the pun on the word for 'champion' or 'hero'. Alternatively, the vessel is also known as a 'nuptial cup', heiingbei, as it is believed that during the Ming dynasty, it was used as a ritual wine vessel during a wedding ceremony. The double cylinders were filled with wine to be drunk by the bride and groom as part of the marriage rites. These were especially popular during the late-Ming to mid-Qing periods, and were found in jades, bronzes, as well as in cloisonné enamels. A drawing of a bronze champion vase is illustrated in the woodblock printed catalogue Xiging Gujian, 'Inspection of Antiques', which may have provided inspiration for the current type of vases (fig. 1).

The present champion vase is very similar in form and style to a smaller champion vase (17.4 cm. high) dating to the second half of the 17th century in the Uldry Collection, see Chinese Cloisonne: The Pierre Uldry Collection, New York, 1989, no. 208. Compare also two similar but smaller champion vases with covers. one with a single dragon on the cover, illustrated in Chinese Cloisonne. The Claque Collection, Phoenix, 1980, no. 39 (23.8 cm. high), where both sides of the vase are illustrated on the front and back covers: the other with a pair of chilong straddling the cover from the Mandel Collection, sold at Christie's Hong Kong, 30 May 2012, lot 3904 (23 cm. high). It is interesting to note that the distance between the two cylinders on the present vase and the Uldry vase is noticeably narrower than that of the Clague and Mandel examples. It is very likely that the present vase and the Uldry vase were designed without covers.

英雄合巹瓶為清代掐絲琺琅器中十分盛行的 仿古器型。《西清古鑑》卷十八中即載有-件「唐龍鳳雙管瓶」(圖一),或為此類英 雄合巹瓶掐絲琺琅器提供了原型。掐絲琺琅 英雄合巹瓶在器形上雖大致相同,但在紋 飾、比例、尺寸等細節上具有極多變化,工 藝的精細程度也不一。此件高29公分,屬 中型尺寸,其鎏金光澤燦爛, 珐琅釉質細 密,色彩繽紛,屬同類例子中罕見的佳作。 瑞士烏氏珍藏中有一件造型及紋飾與此相當 接近但較小的合巹瓶(高17.4公分),見 Chinese Cloisonne: The Pierre Uldrv
 Collection》, 紐約, 1989年, 圖版208 號。另比較兩件帶蓋的合巹瓶,其形式類 似,鷹翅皆做鏤空處理,一件由Clague珍 藏,其雙蓋以一螭龍相連,見《Chinese Clisonne, The Clague Collection》, 鳳 凰城,1980年,圖版39號;另一件為文德 爾伉儷舊藏,2012年5月30日於香港佳士 得拍賣,拍品3904號,蓋上以雙龍連接。 值得留意的是Clague與文德爾舊藏該二例 的雙瓶間距明顯窄於此件及烏氏藏品之雙瓶 間距。因此後者無蓋,極有可能是設計上的 刻意為之。