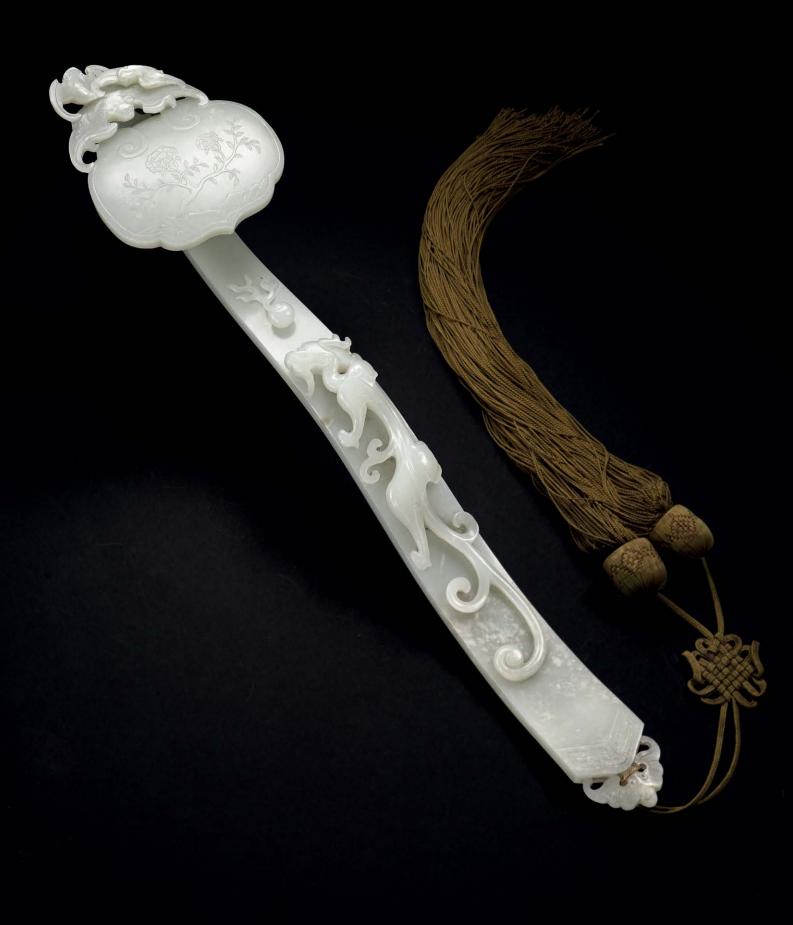

## A WHITE JADE 'CHILONG AND BAT' RUYI

### QIANLONG PERIOD (1736-1795)

The head of the sceptre is carved in low relief with branches bearing chrysanthemum blossoms emerging from rocks, below three bats carved in openwork. The shaft is carved in high relief with a *chilong* with a bifurcated tail pursuing a flaming pearl. The two terminals of the shaft are further carved with two bats. The stone is of an even pale greenish-white tone with some opaque inclusions at the bottom of the shaft. 16  $^{13}/_{16}$  in. (42.7 cm.) long

# HK\$1,500,000-2,500,000

US\$200,000-320,000

### **PROVENANCE:**

George Walter Vincent Smith (1832-1923), Springfield, Massachusetts, acquired prior to 1910

Jade sceptres of such even white colour and large size are rare due to the sheer size of the boulder required to carve it. The *ruyi*, a longstanding auspicious symbol in Chinese art, gained popularity in the Qing dynasty when it was often used as a gift to the Emperor on his birthday. The current *ruyi*, carved with five bats on the shaft and head, forms the auspicious rebus *wufu linmen*, 'May the five blessings descend upon this home'.