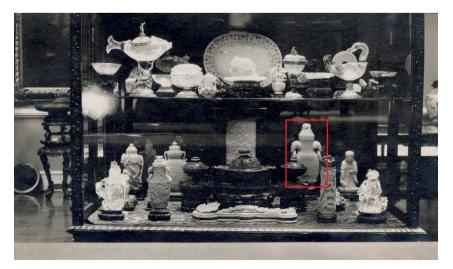

乾隆帝慕古敏求,故乾隆一朝玉器多仿襲商周青銅器形制,從本瓶 之器形及夔鳳紋中可見一斑;而瓶足上蓮瓣及象耳則為當朝新元 素,糅合古今風格,為盛清玉器之一大特色。「象」與「瓶」的結 合,有「太平有象」之美好寓意。近似例子可參考香港佳士得拍賣 一件黃玉蓋瓶,同樣刻象耳及仿古紋飾,定年乾隆,2012年5月30 日,拍品3956號。

The current vase on exhibit at the George Walter Vincent Smith Art Museum, circa 1896 to 1910 本拍品約於1896至1910年陳設於史喬沃藝術博物館展櫃中