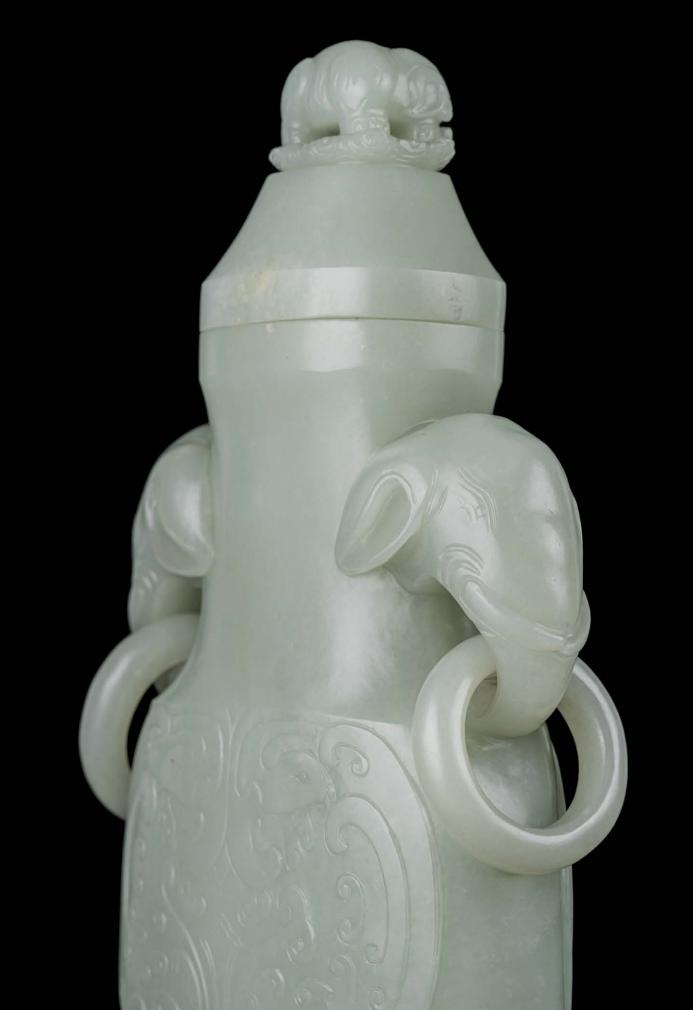

# AN IMPERIAL LARGE PALE CELADON JADE 'ELEPHANT-HEAD' VASE AND COVER

# QIANLONG INCISED SIX-CHARACTER FANGGU MARK IN A LINE AND OF THE PERIOD (1736-1795)

The vase is carved in relief on each broad side with a pair of archaistic *kui* phoenix and a band of upright petals above the foot, the neck flanked by a pair of elephant heads with loose ring handles, the side of the foot incised with a Qianlong *fanggu* mark in a horizontal line. The cover is surmounted by a finial in the form of a elephant standing foursquare above clouds. The stone is of an even, greenish-white tone. 12  $^{13}/_{16}$  in. (32.5 cm.) overall height

# 清乾隆 青白玉夔鳳紋象首銜活環耳蓋瓶 「大清乾隆仿古」楷書刻款

A majority of the jades made during the Qianlong reign were in imitation of archaic ritual bronzes of the Shang, Zhou and Han dynasties, as the Qianlong Emperor had a deep interest in Chinese antiquities. Some of these jade examples were more faithfully copied, whilst others were slightly modified to suit prevailing taste of the Qing court. The petals and elephant heads on the present vase, for example, are more likely Qing adaptations to provide auspicious meanings to the vase. For instance, the combination of an elephant and a vase conveys the rebus *taiping youxiang*, 'Peaceful times' or 'When there is peace, there are signs'. Compare a yellow jade vase and cover carved with archaistic scrolls and similar elephant-head handles, also dating to the Qianlong period, sold at Christie's Hong Kong, 30 May 2012, lot 3956. 史喬沃先生於1910年從紐約古董商H.A. Lanthier購入本件及拍品 2902號。