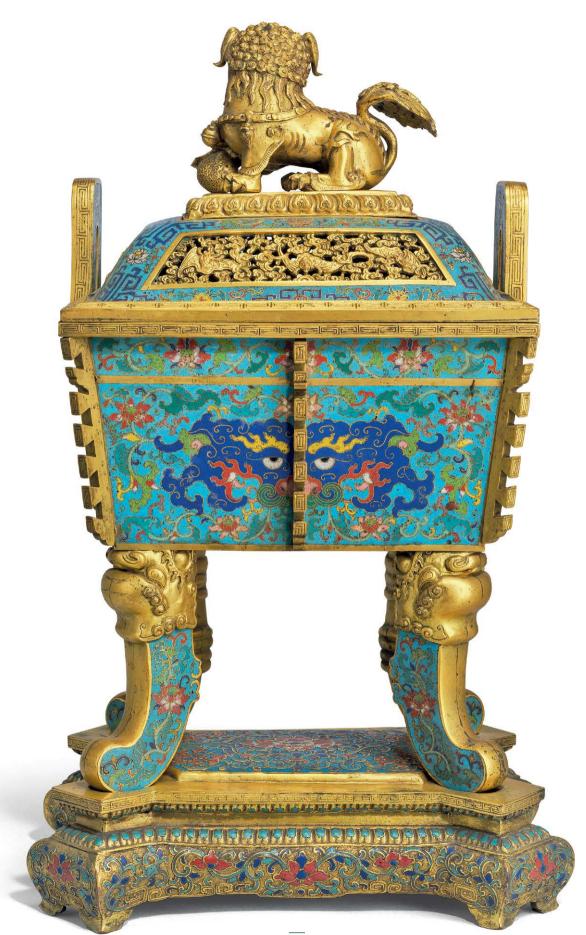

# A SUPERB IMPERIAL CLOSIONNE ENAMEL '*TAOTIE' FANGDING*-FORM CENSER AND COVER, AND A CHAMPLEVE STAND

QIANLONG PERIOD (1736-1795)

The large censer is superbly cast in the form of an archaic bronze *fangding*, each side is decorated with a *taotie* mask on a ground of scrolling lotus sprays, divided in the centre and at the corners with gilt-bronze vertical flanges, all raised above four cabriole legs emerging from lions masks. The rectangular domed cover has a gilt-bronze reticulated panel on each side with three bats flying amid clouds, below a finely cast finial in the form of a lion with one front paw on a brocade ball. The shaped champlevé stand is decorated with lotus scrolls on the sides and the top.

Censer and cover: 18 ¼ in. (46.5 cm.) high Overall with stand: 21 ½ in. (53.5 cm.) high

# 清乾隆 御製掐絲琺琅饕餮紋方鼎式蓋爐及 鏨胎琺琅纏枝蓮紋座

### 來源:

史喬沃先生(1832-1923),斯普林菲爾德,麻薩諸塞州, 入藏於1910年以前

The current censer photographed c. 1900 -1910. The image was sent by Mr. Smith to early admirers of the George Walter Vincent Smith Art Museum 本拍品攝影於1900至1910期間。 史喬沃先生將此照片分享予史喬沃藝術博物館的早期支持者