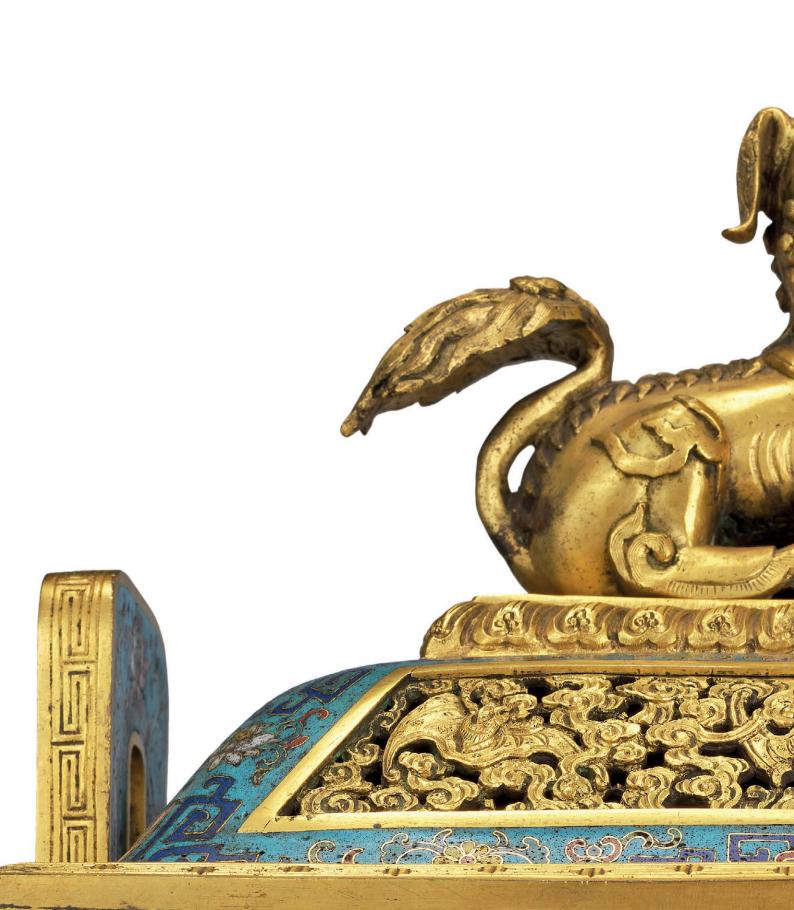

# A SUPERB IMPERIAL CLOSIONNE ENAMEL '*TAOTIE' FANGDING*-FORM CENSER AND COVER, AND A CHAMPLEVE STAND

QIANLONG PERIOD (1736-1795)

The large censer is superbly cast in the form of an archaic bronze *fangding*, each side is decorated with a *taotie* mask on a ground of scrolling lotus sprays, divided in the centre and at the corners with gilt-bronze vertical flanges, all raised above four cabriole legs emerging from lions masks. The rectangular domed cover has a gilt-bronze reticulated panel on each side with three bats flying amid clouds, below a finely cast finial in the form of a lion with one front paw on a brocade ball. The shaped champlevé stand is decorated with lotus scrolls on the sides and the top.

Censer and cover: 18 ¼ in. (46.5 cm.) high Overall with stand: 21 ½ in. (53.5 cm.) high

# HK\$2,400,000-3,500,000 US\$320,000-450,000

### **PROVENANCE:**

George Walter Vincent Smith (1832-1923), Springfield, Massachusetts, acquired prior to 1910

# 清乾隆 御製掐絲琺琅饕餮紋方鼎式蓋爐及 鏨胎琺琅纏枝蓮紋座

### 來源:

史喬沃先生(1832-1923),斯普林菲爾德,麻薩諸塞州, 入藏於1910年以前

The current censer photographed c. 1900 -1910. The image was sent by Mr. Smith to early admirers of the George Walter Vincent Smith Art Museum 本拍品攝影於1900至1910期間。 史喬沃先生將此照片分享予史喬沃藝術博物館的早期支持者

fig. 1 Collection of the Shenyang Imperial Palace Museum 圖一 瀋陽故宮博物院藏品

The shape of this censer is based upon ancient bronze vessels. The blade-shaped legs, loop handles and flanges, along with the wide spreading *taotie* masks, all have their prototypes in Zhou dynasty bronzes, many of which are illustrated in *Xiqing Gujian*, 'Inspection of Antiques from the Zhou Dynasty', the catalogues of ancient bronzes in the Qing Court Collection compiled under the authorisation of the Qianlong Emperor in 1755.

Censers of this type not only served as an important part of the palace furnishing, they were also used in rituals, banquets and imperial ceremonies, as such, several similar cloisonné fangdingform censers have been preserved in the Qing Court Collection. which are found in varying sizes with different combinations of decorative elements. Compare the fangding with cover with a cloisonné enamel Qianlong six-character mark, similarly decorated with taotie design but with flat dragon-form leas in the National Palace Museum, Taipei, illustrated in Enamel Ware in the Ming and Ch'ing Dynasties, Taipei, 1999, no. 59 (33.8 cm. high); three examples in the Palace Museum, Beijing, the first dated to the early Qing dynasty with a gilt openwork cover, lionform finial and flat blade-shaped legs (35.6 cm. high), the second the with a cast Qianlong six-character mark without a cover and decorated with angular chilong motifs (28.7 cm. high), the third with a cast Qianlong four-character mark and decorated with taotie design with blade-shaped feet (48.3 cm. high), illustrated in Compendium of Collections in the Palace Museum, Enamels -2 - Cloisonne in the Qing Dynasty (1644-1911), Beijing, 2011, nos. 68, 245 and 246, respectively; and one with a lion-form finial and reticulated panels on the cover (38 cm. high) in the Shenyang Imperial Palace Museum (fig. 1), illustrated in The Prime Cultural Relics Collected by Shenyang Imperial Palace Museum - The Enamel Volume, Shenyang, 2007, pp. 146-147, no. 1.