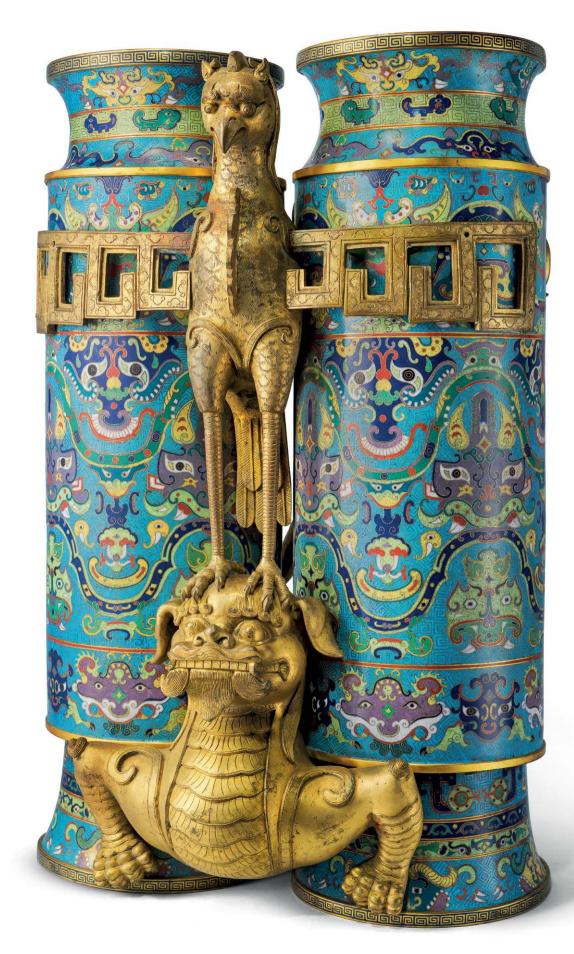

## AN IMPERIAL CLOISONNE ENAMEL 'CHAMPION VASE'

KANGXI PERIOD (1662-1722)

Each of the two impressive cylinders is decorated with continuous lotus scrolls below the waisted necks with further lotus scrolls and above the waisted feet with petal lappets. The two sections are joined by a gilt-bronze eagle with outspread wings, and standing on a fearsome crouched mythical beast. The reverse is connected by the scrolling tail of the beast, below a *chilong*. 11  $\frac{1}{2}$  in. (29 cm.) high

## HK\$1,200,000-1,800,000

US\$160,000-230,000

### **PROVENANCE:**

George Walter Vincent Smith (1832-1923), Springfield, Massachusetts, acquired prior to 1910

# 清康熙 御製掐絲琺琅纏枝蓮紋英雄合巹瓶

### 來源:

史喬沃先生(1832-1923),斯普林菲爾德,麻薩諸塞州, 入藏於1910年以前

fig. 1 Xiqing Gujian, 'Inspection of Antiques', juan 18 圖一 欽定四庫全書《西清古鑑》卷十八

This type of vase is sometimes known as a 'champion vase', an appellation translated from the Chinese, ying (eagle) and xiong (bear), describing the two beasts represented, but also forming the pun on the word for 'champion' or 'hero'. Alternatively, the vessel is also known as a 'nuptial cup', heiingbei, as it is believed that during the Ming dynasty, it was used as a ritual wine vessel during a wedding ceremony. The double cylinders were filled with wine to be drunk by the bride and groom as part of the marriage rites. These were especially popular during the late-Ming to mid-Qing periods, and were found in jades, bronzes, as well as in cloisonné enamels. A drawing of a bronze champion vase is illustrated in the woodblock printed catalogue Xiging Gujian, 'Inspection of Antiques', which may have provided inspiration for the current type of vases (fig. 1).

The present champion vase is very similar in form and style to a smaller champion vase (17.4 cm. high) dating to the second half of the 17th century in the Uldry Collection, see Chinese Cloisonne: The Pierre Uldry Collection, New York, 1989, no. 208. Compare also two similar but smaller champion vases with covers. one with a single dragon on the cover, illustrated in Chinese Cloisonne. The Claque Collection, Phoenix, 1980, no. 39 (23.8 cm. high), where both sides of the vase are illustrated on the front and back covers: the other with a pair of chilong straddling the cover from the Mandel Collection, sold at Christie's Hong Kong, 30 May 2012, lot 3904 (23 cm. high). It is interesting to note that the distance between the two cylinders on the present vase and the Uldry vase is noticeably narrower than that of the Clague and Mandel examples. It is very likely that the present vase and the Uldry vase were designed without covers.

英雄合巹瓶為清代掐絲琺琅器中十分盛行的 仿古器型。《西清古鑑》卷十八中即載有-件「唐龍鳳雙管瓶」(圖一),或為此類英 雄合巹瓶掐絲琺琅器提供了原型。掐絲琺琅 英雄合巹瓶在器形上雖大致相同,但在紋 飾、比例、尺寸等細節上具有極多變化,工 藝的精細程度也不一。此件高29公分,屬 中型尺寸,其鎏金光澤燦爛, 珐琅釉質細 密,色彩繽紛,屬同類例子中罕見的佳作。 瑞士烏氏珍藏中有一件造型及紋飾與此相當 接近但較小的合巹瓶(高17.4公分),見 Chinese Cloisonne: The Pierre Uldrv
 Collection》, 紐約, 1989年, 圖版208 號。另比較兩件帶蓋的合巹瓶,其形式類 似,鷹翅皆做鏤空處理,一件由Clague珍 藏,其雙蓋以一螭龍相連,見《Chinese Clisonne, The Clague Collection》, 鳳 凰城,1980年,圖版39號;另一件為文德 爾伉儷舊藏,2012年5月30日於香港佳士 得拍賣,拍品3904號,蓋上以雙龍連接。 值得留意的是Clague與文德爾舊藏該二例 的雙瓶間距明顯窄於此件及烏氏藏品之雙瓶 間距。因此後者無蓋,極有可能是設計上的 刻意為之。