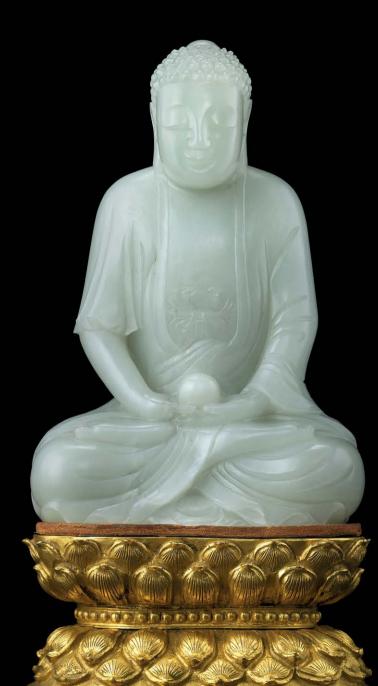

## A PALE CELADON JADE CARVING OF A SEATED BUDDHA

### **QING DYNASTY, 18TH CENTURY**

The figure is well carved with pendulous ears and eyes downcast to give an impression of gentle contemplation, the hands held in *dhyanamudra* supporting a sphere, seated in *dhyanasana* under the voluminous outer robe fallen in folds around the base, the inner robe gathered across the midriff with a bow revealing the bare chest. The stone is of an even, pale greenish tone with concentrated areas of faint russet specks on the back. 7 ¼ in. (18.5 cm.) high, gilt-metal stand

## **HK\$1,000,000-1,500,000** US\$130,000-190,000

### **PROVENANCE:**

H.A. Lanthier, New York, 23 December 1910 George Walter Vincent Smith (1832-1923), Springfield, Massachusetts

The current figure on exhibit at the George Walter Vincent Smith Art Museum, circa 1896 to 1910 本拍品約於1896至1910年陳設於史喬沃藝術博物館展櫃中

George Walter Vincent Smith acquired this piece, together with lot 2910, in 1910 from H.A. Lanthier, a dealer specialising in rare oil paintings, curiosities and works of art based in Madison Square, New York.

Buddhism flourished during the Qing dynasty, and was encouraged by the devotion of the Kangxi, Yongzheng and Qianlong emperors. As a result of its popularity, the production of Buddhist statuary, ritual objects, vessels and other implements became widespread, and a variety of materials were employed in their manufacture including jade. Compare a smaller celadon jade carving of Buddha (13.6 cm.) in the Palace Museum Collection, illustrated in *Zhongguo yuqi quanji*, vol. 6, Shijiazhuang, 1991, no. 334. Another similar carving of a seated Buddha was sold at Christie's Paris, 12 December 2019, lot 132.