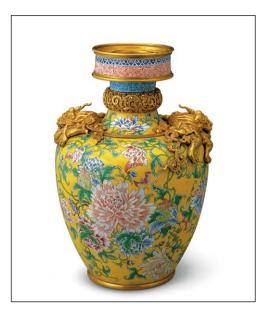

## A PALE CELADON JADE CARVING OF A SEATED BUDDHA

### **QING DYNASTY, 18TH CENTURY**

The figure is well carved with pendulous ears and eyes downcast to give an impression of gentle contemplation, the hands held in *dhyanamudra* supporting a sphere, seated in *dhyanasana* under the voluminous outer robe fallen in folds around the base, the inner robe gathered across the midriff with a bow revealing the bare chest. The stone is of an even, pale greenish tone with concentrated areas of faint russet specks on the back. 7 ¼ in. (18.5 cm.) high, gilt-metal stand