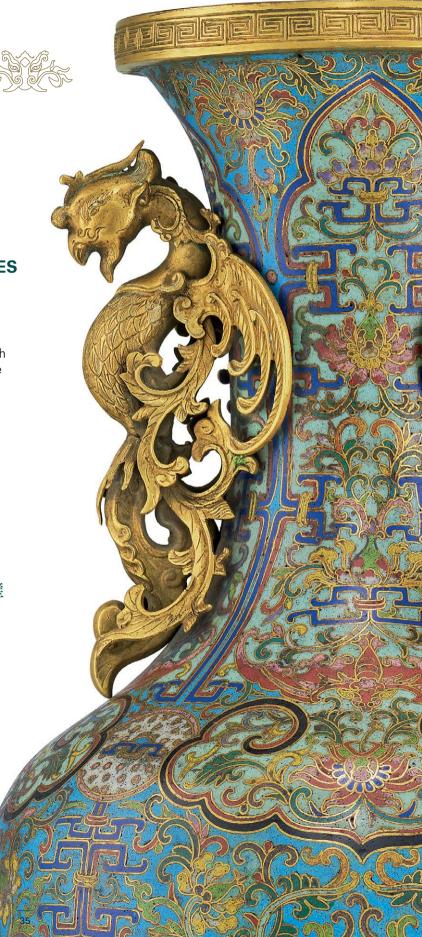

# A MAGNIFICENT LARGE IMPERIAL **CLOISONNE ENAMEL BALUSTER VASE WITH PHOENIX-FORM HANDLES**

# **QING DYNASTY, EARLY 18TH CENTURY**

The elegantly proportioned baluster vase is exquisitely enamelled with four lotus sprays borne on scrolling tendrils divided by blue angular borders decorated with bi-discs, with lime-green ground shaped panels on the shoulders and neck containing lotus sprays and bats. The neck is flanked by a pair of reticulated gilt-bronze phoenix-form handles. 19 ¼ in. (48.8 cm.) high

# 清十八世紀初 御製掐絲琺琅福壽連綿串璧 紋鳳耳大瓶

### 來源:

史喬沃先生(1832-1923),斯普林菲爾德,麻薩諸塞州, 入藏於1910年以前

fig. 1 Collection of the Palace Museum, Beijing 圖一 北京故宮博物院藏品

The present vase, with its exquisite enamelling and elaborately cast handles is undoubtedly made for imperial use and is representative of Qing imperial cloisonné enamels of the highest quality.

The Qing Court Collection has a number of cloisonné enamel vessels set with similar gilt-bronze phoenix handles, although very few of them are executed with the same degree of meticulous attention to detail. Examples include a cloisonné enamel *zun* with handles of similar form but of less elongated form (**fig. 1**); a censer with handles in the form of phoenix with abstract scrolling bodies; and a censer flanked by a pair of abstract stylised phoenix handles, all dating to the mid-Qing period and illustrated in *Compendium of Collections in the Palace Museum - Enamels (3) - Cloisonne in the Qing Dynasty (1644-1911)*, Beijing, 2011, nos. 77, 197, and 206 respectively.

Compare, also a massive cloisonné enamel censer with gilt-bronze phoenix handles of the Qianlong period sold at Christie's Hong Kong, 29 November 2017, lot 2915 (**fig. 2**), which is decorated with similar *ruyi*-shaped panels on the shoulders, but with only a single band in black enamel rather than a double-band in black and red as in the case of the current vase. Similar treatment of a doubleband border on shaped panels is also found on the massive *hu*form *taotie* vase in this sale, see lot 2805.