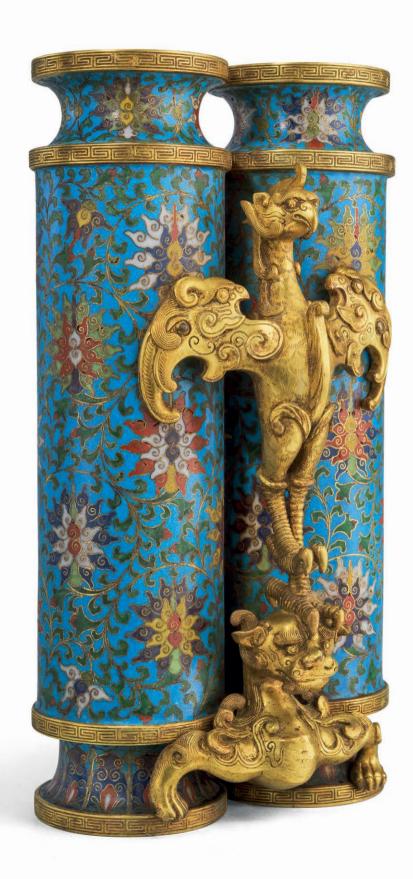

## A MASSIVE CLOISONNE ENAMEL DOUBLE-LOZENGE FORM CENSER AND COVER

### QING DYNASTY, 18TH-EARLY 19TH CENTURY

The censer is cast in the form of a double-lozenge and decorated on the exterior with four *shou* characters surrounded by the Eight Buddhist Emblems and the Eight Daoist Emblems supported on lotus sprays, interspersed by further precious objects. The censer is flanked by a pair gilt-bronze ribbon-form handles on either side and supported on four gilt-bronze humanoid legs. The fitted cover has reticulated panels featuring bats amid clouds below a gilt-bronze ribbon-form finial. 26 ½ in. (67.5 cm.) wide

### HK\$600,000-800,000

US\$78,000-100,000

### **PROVENANCE:**

George Walter Vincent Smith (1832-1923), Springfield, Massachusetts, acquired prior to 1910

### LITERATURE:

Oskar Münsterberg, Chinesische Kunstgeschichte, vol. II, Esslingen, 1912, p. 466, fig. 652 (fig. 1)

# 清十八/十九世紀初 掐絲琺琅福壽蓮托八吉祥紋方勝式熏爐

### 來源:

史喬沃先生(1832-1923),斯普林菲爾德,麻薩諸塞州,入藏於1910年以前

### 出版:

Oskar Münsterberg,《Chinesische Kunstgeschichte》,第二冊,埃斯林根,1912年, 頁466,圖652(圖一)

The current censer on exhibit at the George Walter Vincent Smith Art Museum, circa 1907 本拍品約於1907年陳設於史喬沃藝術博物館中

fig. 1 The current censer illustrated in, *Chinesische Kunstgeschichte*, vol. II, Esslingen, 1912, p. 466, fig. 652 圖一本拍品於1912年出版《Chinesishe Kunstgeschichte》中之著錄