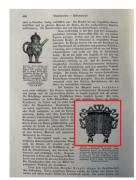

### LITERATURE:

Oskar Münsterberg, Chinesische Kunstgeschichte, vol. II, Esslingen, 1912, p. 466, fig. 652 (fig. 1)

### 出版:

Oskar Münsterberg,《Chinesische Kunstgeschichte》,第二冊,埃斯林根,1912年, 頁466,圖652(圖一)

The current censer on exhibit at the George Walter Vincent Smith Art Museum, circa 1907 本拍品約於1907年陳設於史喬沃藝術博物館中

fig. 1 The current censer illustrated in, *Chinesische Kunstgeschichte*, vol. II, Esslingen, 1912, p. 466, fig. 652 圖一本拍品於1912年出版《Chinesishe Kunstgeschichte》中之著錄