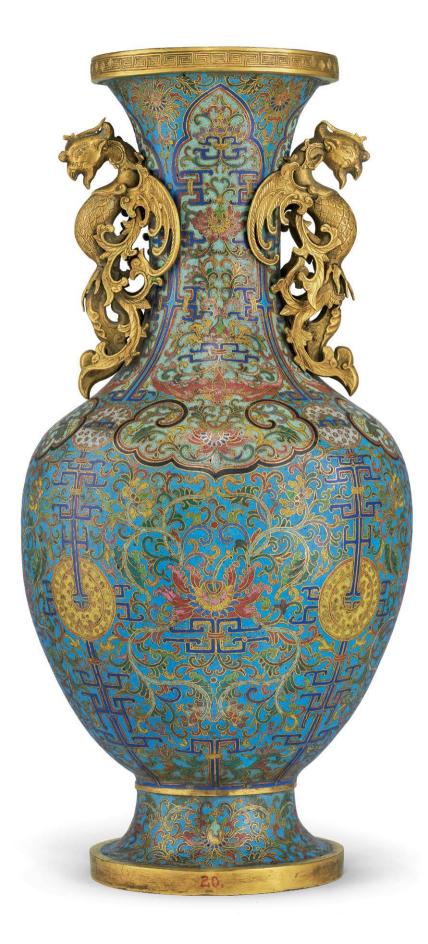

# A MAGNIFICENT LARGE IMPERIAL **CLOISONNE ENAMEL BALUSTER VASE WITH PHOENIX-FORM HANDLES**

# **QING DYNASTY, EARLY 18TH CENTURY**

The elegantly proportioned baluster vase is exquisitely enamelled with four lotus sprays borne on scrolling tendrils divided by blue angular borders decorated with bi-discs, with lime-green ground shaped panels on the shoulders and neck containing lotus sprays and bats. The neck is flanked by a pair of reticulated gilt-bronze phoenix-form handles. 19 ¼ in. (48.8 cm.) high

## HK\$2,400,000-3,500,000

US\$320,000-450,000

## **PROVENANCE:**

George Walter Vincent Smith (1832-1923), Springfield, Massachusetts, acquired prior to 1910

# 清十八世紀初 御製掐絲琺琅福壽連綿串璧 紋鳳耳大瓶

### 來源:

史喬沃先生(1832-1923),斯普林菲爾德,麻薩諸塞州, 入藏於1910年以前

fig. 1 Collection of the Palace Museum, Beijing 圖一 北京故宮博物院藏品

The present vase, with its exquisite enamelling and elaborately cast handles is undoubtedly made for imperial use and is representative of Qing imperial cloisonné enamels of the highest quality.

The Qing Court Collection has a number of cloisonné enamel vessels set with similar gilt-bronze phoenix handles, although very few of them are executed with the same degree of meticulous attention to detail. Examples include a cloisonné enamel *zun* with handles of similar form but of less elongated form (**fig. 1**); a censer with handles in the form of phoenix with abstract scrolling bodies; and a censer flanked by a pair of abstract stylised phoenix handles, all dating to the mid-Qing period and illustrated in *Compendium of Collections in the Palace Museum - Enamels (3) - Cloisonne in the Qing Dynasty (1644-1911)*, Beijing, 2011, nos. 77, 197, and 206 respectively.

Compare, also a massive cloisonné enamel censer with gilt-bronze phoenix handles of the Qianlong period sold at Christie's Hong Kong, 29 November 2017, lot 2915 (**fig. 2**), which is decorated with similar *ruyi*-shaped panels on the shoulders, but with only a single band in black enamel rather than a double-band in black and red as in the case of the current vase. Similar treatment of a doubleband border on shaped panels is also found on the massive *hu*form *taotie* vase in this sale, see lot 2805.

The motif of the *bi*-disc is rarely seen on cloisonné enamel vessels, although it can be found on the body of a pagoda-form censer, and on the middle register of a large cloisonné enamel

fig. 2 Sold at Christie's Hong Kong, 29 November 2017, lot 2915 圖二 香港佳士得,2017年11月29日,拍品2915號

*pou*, both of the Qianlong period and formerly in the Juan Jose Amezaga Collection, sold at Christie's Paris, 13 June 2007, lots 23 and 25, respectively; as well as on the upper body of a large cloisonné censer dating to the mid-Qing dynasty in the Palace Museum, Beijing, illustrated in *Compendium of Collections in the Palace Museum, Enamels-3-Cloisonne in the Qing Dynasty*, Beijing, 2011, pp. 236, no. 202, where the *bi*-disc occupies a more prominent role on each side of the body and is held by two mythical beasts above a *taotie* mask.

清宮舊藏的掐絲琺琅器中雖有飾以鎏金銅鳳耳的例子,但其精細程度 多不及此。北京故宮博物院藏三件鳳耳近似例,包括一件尊及兩件 三足香爐,見故宮博物院藏品大系《珐琅器編-3-清掐絲琺琅》,北 京,2011年,圖版77、197及206號。該三件掐絲琺琅器皆定年為清 中期,其中以尊的鳳耳造型與此最為相似,但身形較壯碩(圖一)。

另可比較一件乾隆掐絲琺琅鳳耳三足爐,其肩上亦飾有風格近似的 如意開光,但僅以黑釉做單色勾邊,不似此件以黑紅雙色勾邊,見 香港佳士得2017年11月29日拍賣,拍品2915號(圖二)。以雙色 勾邊的做法亦見於本場拍賣中的掐絲琺琅饕餮紋,其頸部上的蕉葉 紋以黑藍雙色勾勒,見拍品2805號。

玉璧紋雖僅於此瓶上做為輔助紋飾,但確有畫龍點睛之效。其他飾 以玉璧紋的掐絲琺琅器可參考Juan Jose Amezaga舊藏中的一 件乾隆掐絲琺琅樓閣式爐(高71公分)及乾隆掐絲琺琅瓿(高44 公分、寬48公分),見巴黎佳士得,2007年6月13日,拍品23及 25號;及北京故宮博物院藏一件螭龍拱璧紋三足爐,見《琺琅器 編-3-清掐絲琺琅》,北京,2011年,頁236,圖版202號。