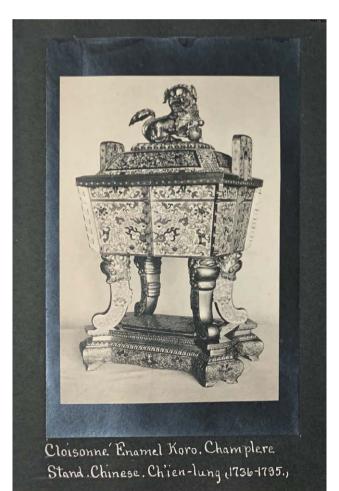

### 來源:

史喬沃先生(1832-1923),斯普林菲爾德,麻薩諸塞州, 入藏於1910年以前

The current censer photographed c. 1900 -1910. The image was sent by Mr. Smith to early admirers of the George Walter Vincent Smith Art Museum 本拍品攝影於1900至1910期間。 史喬沃先生將此照片分享予史喬沃藝術博物館的早期支持者