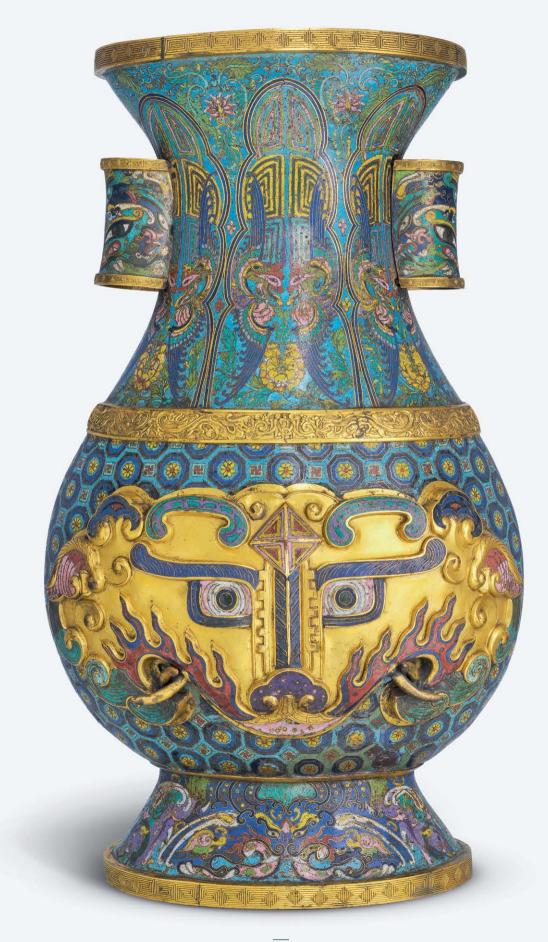

# A MAGNIFICENT AND MASSIVE IMPERIAL CLOISONNE ENAMEL 'TAOTIE' HU-FORM VASE

YONGZHENG-QIANLONG PERIOD (1723-1795)

The pear-shaped vase is superbly cast on both sides of the body with a powerful *taotie* mask in relief featuring scroll-shaped eyebrows, eyes detailed with concentric circles, and gilt-bronze teeth in relief against a diaper ground of *wan* emblems and florettes enclosed within octagonal panels, below a raised gilt-bronze band cast with pairs of confronted dragons, and the neck decorated with a band of plantain-shaped panels each enclosing a pair of confronted phoenix, flanked by a pair of loop handles decorated with *taotie* masks. The waisted foot is further decorated with four ferocious mythical-beast masks interspersed by four mythical beasts shown in profile. 25 % in. (64.7 cm.) high

## **HK\$3,000,000-5,000,000** *US\$390,000-650,000*

### **PROVENANCE:**

George Walter Vincent Smith (1832-1923), Springfield, Massachusetts, acquired prior to 1910

# 清雍正/乾隆 御製掐絲琺琅饕餮紋貫耳大壺

來源:

史喬沃先生(1832-1923),斯普林菲爾德,麻薩諸塞州,入藏於1910年以前

fig. 1 Xiqing Gujian, 'Inspection of Antiques', juan 19 圖一 欽定四庫全書《西清古鑑》卷19

The present vase is one of the most spectacular imperial cloisonné enamel vessels commissioned by the 18th-century Qing court. It is distinguished by the massive size, superb quality of casting and enamelling, and the powerful and the rare representation of *taotie* masks in relief.

壺為盤口, 斂頸, 鼓腹, 下部束腰。腹部 凸飾饕餮紋, 地飾萬字錦地紋。頸飾蕉葉 紋, 內飾雙鳳銜花紋, 地飾回紋, 蕉葉間以 蓮紋。頸兩側設貫耳, 飾饕餮紋。頸、腹間 繞以鎏金銅弦紋一圈, 上飾螭龍卷草紋。足 脛處飾獸面紋。此壺為盛清宮廷琺琅器中極 為傑出的一件作品。其體型碩大, 紋飾細密 繁複卻不顯凌亂。腹部以罕見的凸飾手法表 現源自青銅器的饕餮紋, 運用亮麗的釉彩為 饕餮的五官畫龍點睛, 與交錯的獠牙相輔相 成, 為這上古神獸賦予了嶄新的面貌。