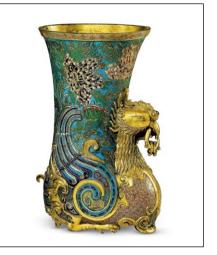

# A SUPERB IMPERIAL CLOSIONNE ENAMEL '*TAOTIE' FANGDING*-FORM CENSER AND COVER, AND A CHAMPLEVE STAND

QIANLONG PERIOD (1736-1795)

The large censer is superbly cast in the form of an archaic bronze *fangding*, each side is decorated with a *taotie* mask on a ground of scrolling lotus sprays, divided in the centre and at the corners with gilt-bronze vertical flanges, all raised above four cabriole legs emerging from lions masks. The rectangular domed cover has a gilt-bronze reticulated panel on each side with three bats flying amid clouds, below a finely cast finial in the form of a lion with one front paw on a brocade ball. The shaped champlevé stand is decorated with lotus scrolls on the sides and the top.

Censer and cover: 18 ¼ in. (46.5 cm.) high Overall with stand: 21 ½ in. (53.5 cm.) high

# HK\$2,400,000-3,500,000 US\$320,000-450,000

### **PROVENANCE:**

George Walter Vincent Smith (1832-1923), Springfield, Massachusetts, acquired prior to 1910

# 清乾隆 御製掐絲琺琅饕餮紋方鼎式蓋爐及 鏨胎琺琅纏枝蓮紋座

### 來源:

史喬沃先生(1832-1923),斯普林菲爾德,麻薩諸塞州, 入藏於1910年以前

The current censer photographed c. 1900 -1910. The image was sent by Mr. Smith to early admirers of the George Walter Vincent Smith Art Museum 本拍品攝影於1900至1910期間。 史喬沃先生將此照片分享予史喬沃藝術博物館的早期支持者