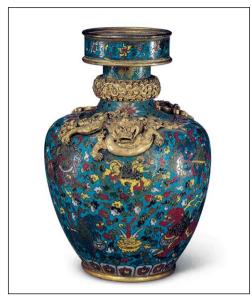

# A MAGNIFICENT LARGE IMPERIAL **CLOISONNE ENAMEL BALUSTER VASE WITH PHOENIX-FORM HANDLES**

# **QING DYNASTY, EARLY 18TH CENTURY**

The elegantly proportioned baluster vase is exquisitely enamelled with four lotus sprays borne on scrolling tendrils divided by blue angular borders decorated with bi-discs, with lime-green ground shaped panels on the shoulders and neck containing lotus sprays and bats. The neck is flanked by a pair of reticulated gilt-bronze phoenix-form handles. 19 ¼ in. (48.8 cm.) high

# 清十八世紀初 御製掐絲琺琅福壽連綿串璧 紋鳳耳大瓶

### 來源:

史喬沃先生(1832-1923),斯普林菲爾德,麻薩諸塞州, 入藏於1910年以前

fig. 1 Collection of the Palace Museum, Beijing 圖一 北京故宮博物院藏品

The present vase, with its exquisite enamelling and elaborately cast handles is undoubtedly made for imperial use and is representative of Qing imperial cloisonné enamels of the highest quality.

The Qing Court Collection has a number of cloisonné enamel vessels set with similar gilt-bronze phoenix handles, although very few of them are executed with the same degree of meticulous attention to detail. Examples include a cloisonné enamel *zun* with handles of similar form but of less elongated form (**fig. 1**); a censer with handles in the form of phoenix with abstract scrolling bodies; and a censer flanked by a pair of abstract stylised phoenix handles, all dating to the mid-Qing period and illustrated in *Compendium of Collections in the Palace Museum - Enamels (3) - Cloisonne in the Qing Dynasty (1644-1911)*, Beijing, 2011, nos. 77, 197, and 206 respectively.

Compare, also a massive cloisonné enamel censer with gilt-bronze phoenix handles of the Qianlong period sold at Christie's Hong Kong, 29 November 2017, lot 2915 (**fig. 2**), which is decorated with similar *ruyi*-shaped panels on the shoulders, but with only a single band in black enamel rather than a double-band in black and red as in the case of the current vase. Similar treatment of a doubleband border on shaped panels is also found on the massive *hu*form *taotie* vase in this sale, see lot 2805.