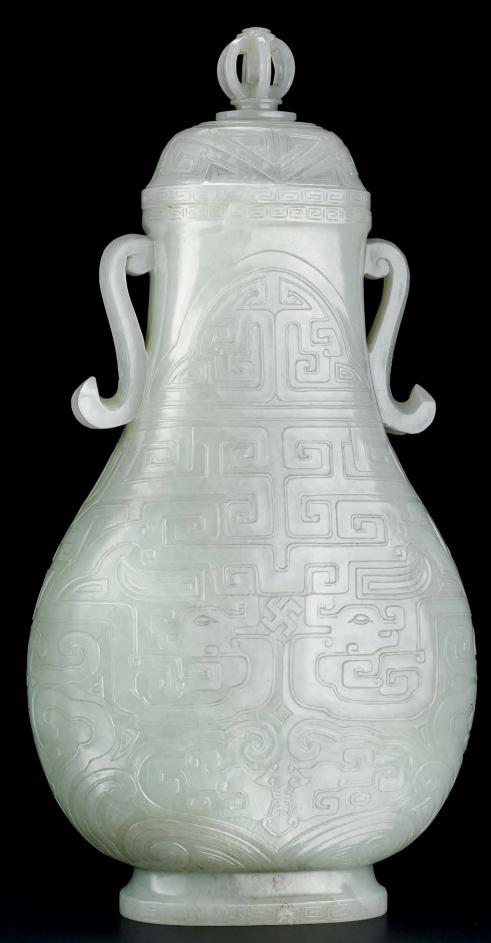

## A VERY RARE SMALL IMPERIAL CLOISONNE ENAMEL 'QILIN AND LIONS' VASE

QIANLONG CAST FOUR-CHARACTER MARK WITHIN A SQUARE AND OF THE PERIOD (1736-1795)

The small baluster vase is brilliantly decorated on the exterior with a *qilin* above a treasure vase surrounded by eight lions playing with four be-ribboned brocade balls arranged in two rows amid colourful clouds between bands of petal lappets. The waisted neck is decorated with lotus scrolls flanked by a pair of gilt-bronze *chilong*-form handles and encircled by a gilt-bronze ring cast with lotus scrolls, below the galleried mouth chased with a double-line classic scroll on top. 4 ½ in. (11.2 cm.) high

# HK\$1,200,000-1,800,000

US\$160,000-230,000

### **PROVENANCE:**

George Walter Vincent Smith (1832-1923), Springfield, Massachusetts, acquired prior to 1910

## 清乾隆 御製掐絲琺琅麒麟八獅戲繡球紋蟠 龍耳盤口小瓶 「乾隆年製」方框鑄款

來源:

史喬沃先生(1832-1923),斯普林菲爾德,麻薩諸塞州, 入藏於1910以前

fig. 1 Collection of the Palace Museum, Beijing 圖一 北京故宮博物院藏品

fig. 2 Collection of the National Palace Museum, Taipei 圖二 國立故宮博物院藏品

The present vase is closely modelled in form and decoration after a larger cloisonné enamel vase (20 cm. high) dated to the mid-Ming dynasty in the Qing Court Collection (**fig. 1**), see The Complete Collection of Treasures of the Palace Museum, *Metal-bodied Enamel Ware*, Hong Kong, 2002, p. 37, no. 35. The mouth and the upper neck of the Palace Museum example were replaced later, and are very similar in style to those found on an imperial Yongzheng-marked yellow-ground painted enamel vase of the same form decorated with peonies in the National Palace Museum, Taipei (**fig.2**), see *Enamel Ware in the Ming and Ch'ing Dynasties*, Taipei, 1999, pp. 198-199, no. 98 (21.3 cm. high).

Compare to a few other finely cast and exquisitely enamelled cloisonné vessels bearing the same Qianlong four-character marks cast in relief, such as a larger cloisonné enamel vase (17.4 cm. high) decorated with heart-shaped panels enclosing lions and brocade balls in the Palace Museum, Beijing, illustrated in Compendium of Collections in the Palace Museum, *Enamels - 2 - Cloisonne in the Qing Dynasty (1644-1911)*, Beijing, 2011, pp. 223, no. 177 (17.4 cm. high); and a small *hu*-form vase of the same size (11.2 cm. high) decorated with *taotie* masks sold at Christie's London, 15 May 2018, lot 3.

北京故宮博物院藏一件較大的明中期掐絲珐琅藏草瓶(高20公分), 其器形及紋飾與此十分相近,應為此瓶之原型,見故宮博物院藏文 物珍品全集《金屬胎珐琅器》,香港,2002年,頁37,圖版35號 (圖一)。另比較台北國立故宮博物院藏一件器形相同的雍正御用 畫珐琅蟠龍瓶(高21.3公分),其蟠龍耳的風格及雙輪口上的陰刻 紋飾與此相若,見《明清珐琅器展覽圖錄》,台北,1999年,圖 版98號(圖二)。此瓶結合了上述二例之特點,並將器形縮小,使 之更顯精巧可愛。

款識相同的乾隆掐絲琺琅器在工藝上皆十分精細,且尺寸皆偏小。 近似例可比較北京故宮博物院藏一件較大的開光獅戲繡球紋雙耳瓶 (高17.4公分),見故宮博物院藏文物珍品全集《金屬胎琺琅器》, 香港,2011年,頁223,圖版177號;及尺寸相同的一件饕餮紋小 瓶,2018年5月15日於倫敦佳士得拍賣,拍品3號。

(another view 另一面)