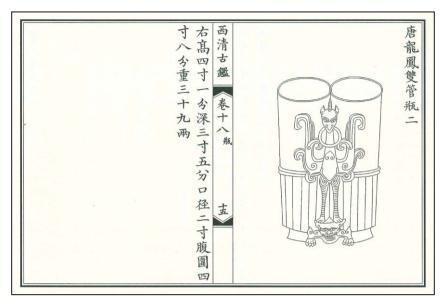

# 清雍正/乾隆 御製掐絲琺琅饕餮紋貫耳大壺

來源:

史喬沃先生(1832-1923),斯普林菲爾德,麻薩諸塞州,入藏於1910年以前

fig. 1 Xiqing Gujian, 'Inspection of Antiques', juan 19 圖一 欽定四庫全書《西清古鑑》卷19

The present vase is one of the most spectacular imperial cloisonné enamel vessels commissioned by the 18th-century Qing court. It is distinguished by the massive size, superb quality of casting and enamelling, and the powerful and the rare representation of *taotie* masks in relief.

The shape of this remarkable vessel is closely modelled after an archaic bronze *hu*, such as an example dating to the Zhou period published in the *Xiqing Gujian*, the fourty-volume catalogue of the ancient bronzes in the collection of the Qianlong Emperor (**fig. 1**). The current vase has reinterpreted the angular *taotie* 

### 來源:

史喬沃先生(1832-1923),斯普林菲爾德,麻薩諸塞州, 入藏於1910年以前

fig. 1 Xiqing Gujian, 'Inspection of Antiques', juan 18 圖一 欽定四庫全書《西清古鑑》卷十八

This type of vase is sometimes known as a 'champion vase', an appellation translated from the Chinese, ying (eagle) and xiong (bear), describing the two beasts represented, but also forming the pun on the word for 'champion' or 'hero'. Alternatively, the vessel is also known as a 'nuptial cup', heiingbei, as it is believed that during the Ming dynasty, it was used as a ritual wine vessel during a wedding ceremony. The double cylinders were filled with wine to be drunk by the bride and groom as part of the marriage rites. These were especially popular during the late-Ming to mid-Qing periods, and were found in jades, bronzes, as well as in cloisonné enamels. A drawing of a bronze champion vase is illustrated in the woodblock printed catalogue Xiging Gujian, 'Inspection of Antiques', which may have provided inspiration for the current type of vases (fig. 1).

英雄合巹瓶為清代掐絲琺琅器中十分盛行的 仿古器型。《西清古鑑》卷十八中即載有-件「唐龍鳳雙管瓶」(圖一),或為此類英 雄合巹瓶掐絲琺琅器提供了原型。掐絲琺琅 英雄合巹瓶在器形上雖大致相同,但在紋 飾、比例、尺寸等細節上具有極多變化,工 藝的精細程度也不一。此件高29公分,屬 中型尺寸,其鎏金光澤燦爛, 珐琅釉質細 密,色彩繽紛,屬同類例子中罕見的佳作。 瑞士烏氏珍藏中有一件造型及紋飾與此相當 接近但較小的合巹瓶(高17.4公分),見 Chinese Cloisonne: The Pierre Uldrv
 Collection》, 紐約, 1989年, 圖版208 號。另比較兩件帶蓋的合巹瓶,其形式類 似,鷹翅皆做鏤空處理,一件由Clague珍 藏,其雙蓋以一螭龍相連,見《Chinese Clisonne, The Clague Collection》, 鳳 凰城,1980年,圖版39號;另一件為文德 爾伉儷舊藏,2012年5月30日於香港佳士 得拍賣,拍品3904號,蓋上以雙龍連接。 值得留意的是Clague與文德爾舊藏該二例 的雙瓶間距明顯窄於此件及烏氏藏品之雙瓶 間距。因此後者無蓋,極有可能是設計上的 刻意為之。