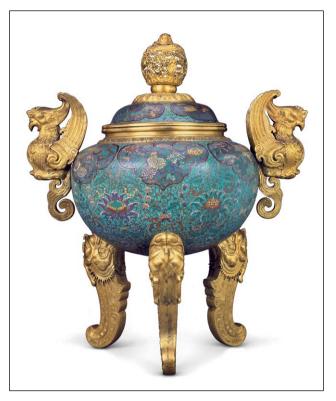

# A SUPERB IMPERIAL CLOSIONNE ENAMEL '*TAOTIE' FANGDING*-FORM CENSER AND COVER, AND A CHAMPLEVE STAND

QIANLONG PERIOD (1736-1795)

The large censer is superbly cast in the form of an archaic bronze *fangding*, each side is decorated with a *taotie* mask on a ground of scrolling lotus sprays, divided in the centre and at the corners with gilt-bronze vertical flanges, all raised above four cabriole legs emerging from lions masks. The rectangular domed cover has a gilt-bronze reticulated panel on each side with three bats flying amid clouds, below a finely cast finial in the form of a lion with one front paw on a brocade ball. The shaped champlevé stand is decorated with lotus scrolls on the sides and the top.

Censer and cover: 18 ¼ in. (46.5 cm.) high Overall with stand: 21 ½ in. (53.5 cm.) high

# 清乾隆 御製掐絲琺琅饕餮紋方鼎式蓋爐及 鏨胎琺琅纏枝蓮紋座

### 來源:

史喬沃先生(1832-1923),斯普林菲爾德,麻薩諸塞州, 入藏於1910年以前

The current censer photographed c. 1900 -1910. The image was sent by Mr. Smith to early admirers of the George Walter Vincent Smith Art Museum 本拍品攝影於1900至1910期間。 史喬沃先生將此照片分享予史喬沃藝術博物館的早期支持者

fig. 1 Collection of the Shenyang Imperial Palace Museum 圖一 瀋陽故宮博物院藏品

The shape of this censer is based upon ancient bronze vessels. The blade-shaped legs, loop handles and flanges, along with the wide spreading *taotie* masks, all have their prototypes in Zhou dynasty bronzes, many of which are illustrated in *Xiqing Gujian*, 'Inspection of Antiques from the Zhou Dynasty', the catalogues of ancient bronzes in the Qing Court Collection compiled under the authorisation of the Qianlong Emperor in 1755.

Censers of this type not only served as an important part of the palace furnishing, they were also used in rituals, banquets and imperial ceremonies, as such, several similar cloisonné fangdingform censers have been preserved in the Qing Court Collection. which are found in varying sizes with different combinations of decorative elements. Compare the fangding with cover with a cloisonné enamel Qianlong six-character mark, similarly decorated with taotie design but with flat dragon-form leas in the National Palace Museum, Taipei, illustrated in Enamel Ware in the Ming and Ch'ing Dynasties, Taipei, 1999, no. 59 (33.8 cm. high); three examples in the Palace Museum, Beijing, the first dated to the early Qing dynasty with a gilt openwork cover, lionform finial and flat blade-shaped legs (35.6 cm. high), the second the with a cast Qianlong six-character mark without a cover and decorated with angular chilong motifs (28.7 cm. high), the third with a cast Qianlong four-character mark and decorated with taotie design with blade-shaped feet (48.3 cm. high), illustrated in Compendium of Collections in the Palace Museum, Enamels -2 - Cloisonne in the Qing Dynasty (1644-1911), Beijing, 2011, nos. 68, 245 and 246, respectively; and one with a lion-form finial and reticulated panels on the cover (38 cm. high) in the Shenyang Imperial Palace Museum (fig. 1), illustrated in The Prime Cultural Relics Collected by Shenyang Imperial Palace Museum - The Enamel Volume, Shenyang, 2007, pp. 146-147, no. 1.