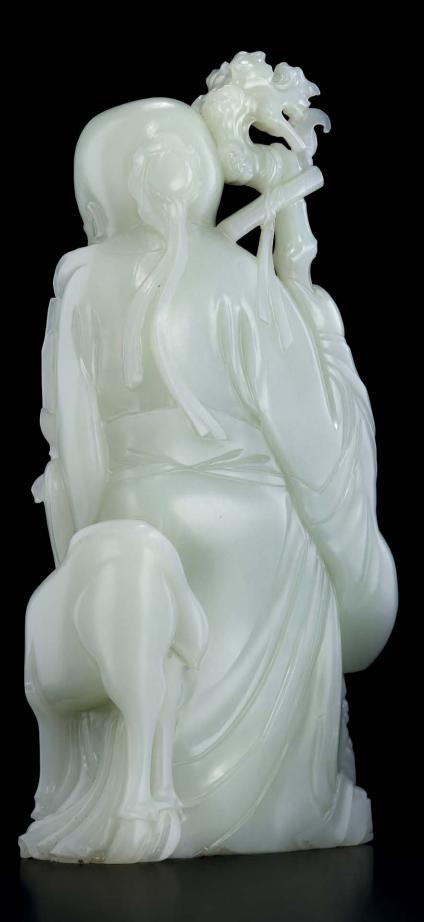

## A MAGNIFICENT AND EXCEPTIONALLY RARE LARGE WHITE JADE CARVING OF SHOULAO AND DEER

### QIANLONG-JIAQING PERIOD (1736-1820)

The boulder is superbly carved depicting Shoulao, the Star God of Longevity, holding a peach in one hand, the other hand holding a staff in the form of a gnarled branch tied with a scroll and flanked by a small bat in flight, accompanied by his deer. The white stone is of an even tone with an attractive, soft polish. 10  $^{11}/_{16}$  in. (27.2 cm.) high

### 來源:

史喬沃先生(1832-1923),斯普林菲爾德, 麻薩諸塞州,入藏於1910年以前

The current figure on exhibit at the George Walter Vincent Smith Art Museum, circa 1896 to 1910 本拍品約於1896至1910年陳設於史喬沃藝術博物館展櫃中

This figure is exceptionally well-carved with details meticulously rendered, particularly evident on the thread-like, silky beard and graceful folds of the robe. Very few carved figures from the Qing dynasty are of such substantial size, and the jade boulder is extraordinarily even in tone, well-polished with a soft sheen. While Shoulao represents the Star God of Longevity in the Daoist Pantheon, the deer accompanying him in this carving is a homophone for *lu*, 'wealth'; and the bat hovering above is a homophone for *fu*, 'happiness'. Together, the imagery represents Longevity, Wealth and Happiness.

A slightly smaller white jade carving of a Luohan (23.7 cm.), similarly carved with a voluminous robe with multiple folds, is in the Qing Court Collection and now in the Palace Museum (**fig. 1**), illustrated in *The Complete Collection of Treasures of the Palace Museum, Jadeware (III)*, Hong Kong, 1995, no. 108. Compare also a smaller white jade carving (15.5 cm.) depicting the Star God of Longevity and Star God of Happiness together, also from the same collection, illustrated *ibid.*, no. 106.

白玉圓雕一站姿老人,左手捧桃、右手扶杖,為壽老形象;有仙鹿 依傍,鹿諧音「祿」,壽老木杖上方有蝙蝠飛舞,蝠諧音「福」, 三者結合成福祿壽三星,題材祥瑞。壽老相貌慈祥,雕工精細,衣 袍飄然若動,鬍鬚線條細膩,玉質均匀油潤,白如凝脂,如此尺寸 大的清代人物玉雕實屬難得一見。

清宮舊藏一件略小的白玉羅漢擺件(23.7公分), 衣袍及面容的雕刻風格與本件相近,現藏故宮工博物院,著錄於故宮博物院藏文物珍品全集《玉器(下)》, 香港,1995年,圖108號(圖一); 另有一件福星壽星雕刻(15.5公分),見前揭書,圖106號。