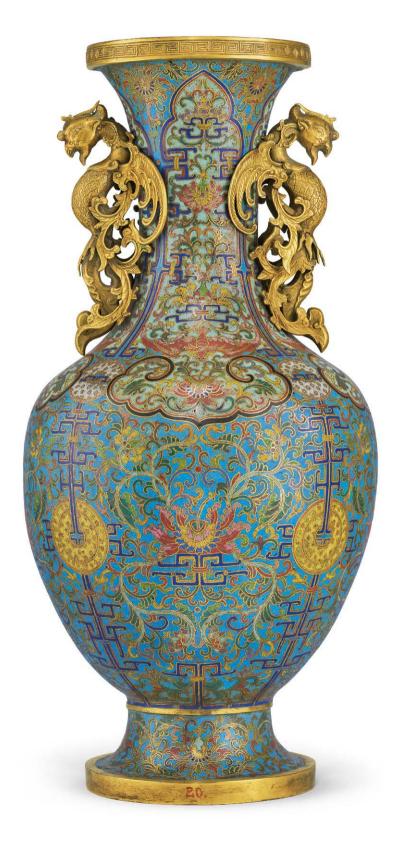

# A MAGNIFICENT LARGE IMPERIAL **CLOISONNE ENAMEL BALUSTER VASE WITH PHOENIX-FORM HANDLES**

# **QING DYNASTY, EARLY 18TH CENTURY**

The elegantly proportioned baluster vase is exquisitely enamelled with four lotus sprays borne on scrolling tendrils divided by blue angular borders decorated with bi-discs, with lime-green ground shaped panels on the shoulders and neck containing lotus sprays and bats. The neck is flanked by a pair of reticulated gilt-bronze phoenix-form handles. 19 ¼ in. (48.8 cm.) high

## HK\$2,400,000-3,500,000

US\$320,000-450,000

## **PROVENANCE:**

George Walter Vincent Smith (1832-1923), Springfield, Massachusetts, acquired prior to 1910

# 清十八世紀初 御製掐絲琺琅福壽連綿串璧 紋鳳耳大瓶

### 來源:

史喬沃先生(1832-1923),斯普林菲爾德,麻薩諸塞州, 入藏於1910年以前

fig. 1 Collection of the Palace Museum, Beijing 圖一 北京故宮博物院藏品

The present vase, with its exquisite enamelling and elaborately cast handles is undoubtedly made for imperial use and is representative of Qing imperial cloisonné enamels of the highest quality.

The Qing Court Collection has a number of cloisonné enamel vessels set with similar gilt-bronze phoenix handles, although very few of them are executed with the same degree of meticulous attention to detail. Examples include a cloisonné enamel *zun* with handles of similar form but of less elongated form (**fig. 1**); a censer with handles in the form of phoenix with abstract scrolling bodies; and a censer flanked by a pair of abstract stylised phoenix handles, all dating to the mid-Qing period and illustrated in *Compendium of Collections in the Palace Museum - Enamels (3) - Cloisonne in the Qing Dynasty (1644-1911)*, Beijing, 2011, nos. 77, 197, and 206 respectively.

Compare, also a massive cloisonné enamel censer with gilt-bronze phoenix handles of the Qianlong period sold at Christie's Hong Kong, 29 November 2017, lot 2915 (**fig. 2**), which is decorated with similar *ruyi*-shaped panels on the shoulders, but with only a single band in black enamel rather than a double-band in black and red as in the case of the current vase. Similar treatment of a doubleband border on shaped panels is also found on the massive *hu*form *taotie* vase in this sale, see lot 2805.

The motif of the *bi*-disc is rarely seen on cloisonné enamel vessels, although it can be found on the body of a pagoda-form censer, and on the middle register of a large cloisonné enamel

fig. 2 Sold at Christie's Hong Kong, 29 November 2017, lot 2915 圖二 香港佳士得,2017年11月29日,拍品2915號

*pou*, both of the Qianlong period and formerly in the Juan Jose Amezaga Collection, sold at Christie's Paris, 13 June 2007, lots 23 and 25, respectively; as well as on the upper body of a large cloisonné censer dating to the mid-Qing dynasty in the Palace Museum, Beijing, illustrated in *Compendium of Collections in the Palace Museum, Enamels-3-Cloisonne in the Qing Dynasty*, Beijing, 2011, pp. 236, no. 202, where the *bi*-disc occupies a more prominent role on each side of the body and is held by two mythical beasts above a *taotie* mask.