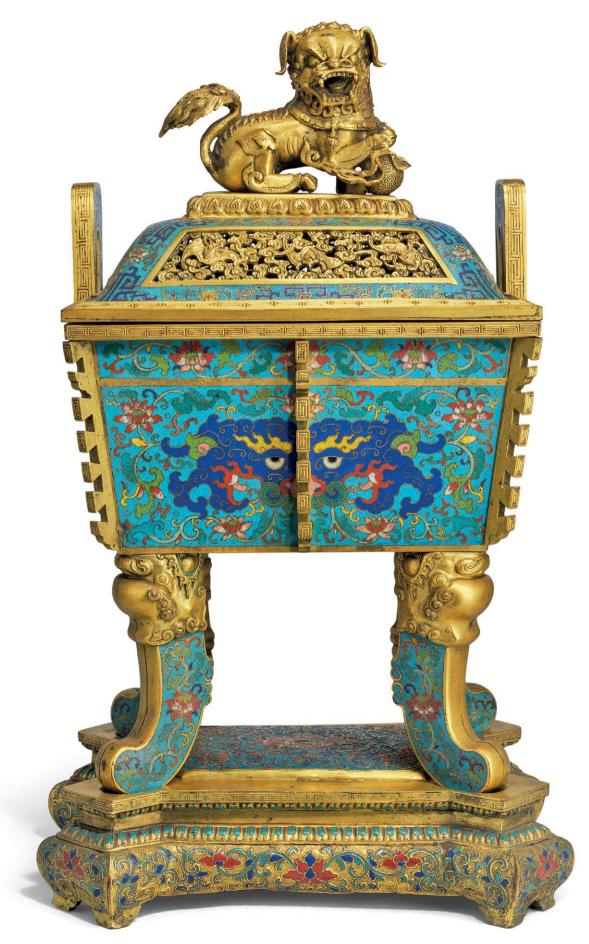

# A SUPERB IMPERIAL CLOSIONNE ENAMEL '*TAOTIE' FANGDING*-FORM CENSER AND COVER, AND A CHAMPLEVE STAND

QIANLONG PERIOD (1736-1795)

The large censer is superbly cast in the form of an archaic bronze *fangding*, each side is decorated with a *taotie* mask on a ground of scrolling lotus sprays, divided in the centre and at the corners with gilt-bronze vertical flanges, all raised above four cabriole legs emerging from lions masks. The rectangular domed cover has a gilt-bronze reticulated panel on each side with three bats flying amid clouds, below a finely cast finial in the form of a lion with one front paw on a brocade ball. The shaped champlevé stand is decorated with lotus scrolls on the sides and the top.

Censer and cover: 18 ¼ in. (46.5 cm.) high Overall with stand: 21 ½ in. (53.5 cm.) high

# 清乾隆 御製掐絲琺琅饕餮紋方鼎式蓋爐及 鏨胎琺琅纏枝蓮紋座

### 來源:

史喬沃先生(1832-1923),斯普林菲爾德,麻薩諸塞州, 入藏於1910年以前

The current censer photographed c. 1900 -1910. The image was sent by Mr. Smith to early admirers of the George Walter Vincent Smith Art Museum 本拍品攝影於1900至1910期間。 史喬沃先生將此照片分享予史喬沃藝術博物館的早期支持者