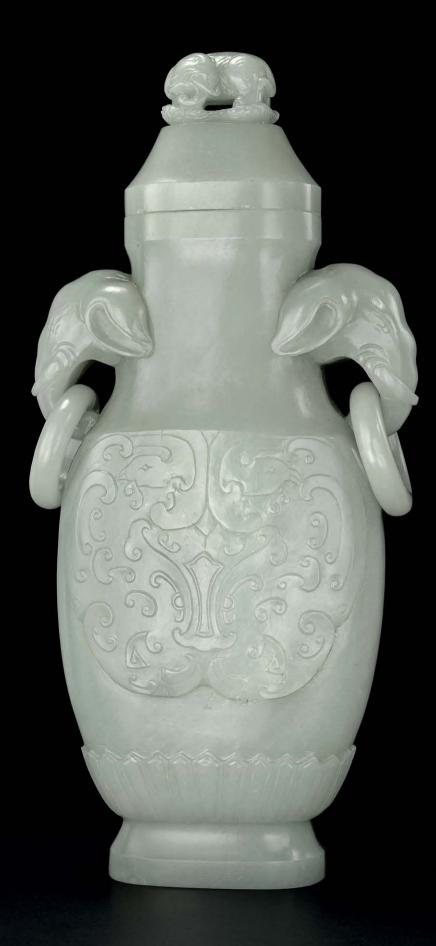

# AN IMPERIAL LARGE PALE CELADON JADE 'ELEPHANT-HEAD' VASE AND COVER

# QIANLONG INCISED SIX-CHARACTER FANGGU MARK IN A LINE AND OF THE PERIOD (1736-1795)

The vase is carved in relief on each broad side with a pair of archaistic *kui* phoenix and a band of upright petals above the foot, the neck flanked by a pair of elephant heads with loose ring handles, the side of the foot incised with a Qianlong *fanggu* mark in a horizontal line. The cover is surmounted by a finial in the form of a elephant standing foursquare above clouds. The stone is of an even, greenish-white tone. 12  $^{13}/_{16}$  in. (32.5 cm.) overall height

# 清乾隆 青白玉夔鳳紋象首銜活環耳蓋瓶 「大清乾隆仿古」楷書刻款

# 來源:

H.A. Lanthier, 紐約, 1910年12月23日 史喬沃先生(1832-1923), 斯普林菲爾德, 麻薩諸塞州

George Walter Vincent Smith acquired this piece, together with lot 2902, in 1910 from H.A. Lanthier, a dealer specialising in rare oil paintings, curiosities and works of art based in Madison Square, New York.

A majority of the jades made during the Qianlong reign were in imitation of archaic ritual bronzes of the Shang, Zhou and Han dynasties, as the Qianlong Emperor had a deep interest in Chinese antiquities. Some of these jade examples were more faithfully copied, whilst others were slightly modified to suit prevailing taste of the Qing court. The petals and elephant heads on the present vase, for example, are more likely Qing adaptations to provide auspicious meanings to the vase. For instance, the combination of an elephant and a vase conveys the rebus *taiping youxiang*, 'Peaceful times' or 'When there is peace, there are signs'. Compare a yellow jade vase and cover carved with archaistic scrolls and similar elephant-head handles, also dating to the Qianlong period, sold at Christie's Hong Kong, 30 May 2012, lot 3956. 史喬沃先生於1910年從紐約古董商H.A. Lanthier購入本件及拍品 2902號。

乾隆帝慕古敏求,故乾隆一朝玉器多仿襲商周青銅器形制,從本瓶 之器形及夔鳳紋中可見一斑;而瓶足上蓮瓣及象耳則為當朝新元 素,糅合古今風格,為盛清玉器之一大特色。「象」與「瓶」的結 合,有「太平有象」之美好寓意。近似例子可參考香港佳士得拍賣 一件黃玉蓋瓶,同樣刻象耳及仿古紋飾,定年乾隆,2012年5月30 日,拍品3956號。

The current vase on exhibit at the George Walter Vincent Smith Art Museum, circa 1896 to 1910 本拍品約於1896至1910年陳設於史喬沃藝術博物館展櫃中