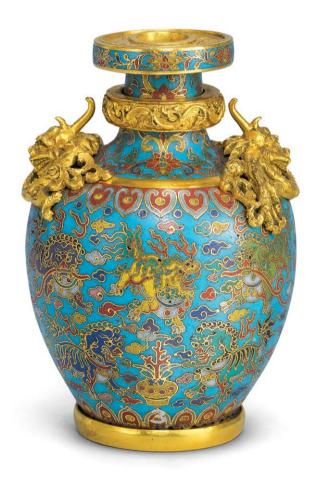

## A VERY RARE SMALL IMPERIAL CLOISONNE ENAMEL 'QILIN AND LIONS' VASE

QIANLONG CAST FOUR-CHARACTER MARK WITHIN A SQUARE AND OF THE PERIOD (1736-1795)

The small baluster vase is brilliantly decorated on the exterior with a *qilin* above a treasure vase surrounded by eight lions playing with four be-ribboned brocade balls arranged in two rows amid colourful clouds between bands of petal lappets. The waisted neck is decorated with lotus scrolls flanked by a pair of gilt-bronze *chilong*-form handles and encircled by a gilt-bronze ring cast with lotus scrolls, below the galleried mouth chased with a double-line classic scroll on top. 4 ½ in. (11.2 cm.) high

## 清乾隆 御製掐絲琺琅麒麟八獅戲繡球紋蟠 龍耳盤口小瓶 「乾隆年製」方框鑄款

來源:

史喬沃先生(1832-1923),斯普林菲爾德,麻薩諸塞州, 入藏於1910以前

fig. 1 Collection of the Palace Museum, Beijing 圖一 北京故宮博物院藏品

fig. 2 Collection of the National Palace Museum, Taipei 圖二 國立故宮博物院藏品

The present vase is closely modelled in form and decoration after a larger cloisonné enamel vase (20 cm. high) dated to the mid-Ming dynasty in the Qing Court Collection (**fig. 1**), see The Complete Collection of Treasures of the Palace Museum, *Metal-bodied Enamel Ware*, Hong Kong, 2002, p. 37, no. 35. The mouth and the upper neck of the Palace Museum example were replaced later, and are very similar in style to those found on an imperial Yongzheng-marked yellow-ground painted enamel vase of the same form decorated with peonies in the National Palace Museum, Taipei (**fig.2**), see *Enamel Ware in the Ming and Ch'ing Dynasties*, Taipei, 1999, pp. 198-199, no. 98 (21.3 cm. high).

Compare to a few other finely cast and exquisitely enamelled cloisonné vessels bearing the same Qianlong four-character marks cast in relief, such as a larger cloisonné enamel vase (17.4 cm. high) decorated with heart-shaped panels enclosing lions and brocade balls in the Palace Museum, Beijing, illustrated in Compendium of Collections in the Palace Museum, *Enamels - 2 - Cloisonne in the Qing Dynasty (1644-1911)*, Beijing, 2011, pp. 223, no. 177 (17.4 cm. high); and a small *hu*-form vase of the same size (11.2 cm. high) decorated with *taotie* masks sold at Christie's London, 15 May 2018, lot 3.

北京故宮博物院藏一件較大的明中期掐絲珐琅藏草瓶(高20公分), 其器形及紋飾與此十分相近,應為此瓶之原型,見故宮博物院藏文 物珍品全集《金屬胎珐琅器》,香港,2002年,頁37,圖版35號 (圖一)。另比較台北國立故宮博物院藏一件器形相同的雍正御用 畫珐琅蟠龍瓶(高21.3公分),其蟠龍耳的風格及雙輪口上的陰刻 紋飾與此相若,見《明清珐琅器展覽圖錄》,台北,1999年,圖 版98號(圖二)。此瓶結合了上述二例之特點,並將器形縮小,使 之更顯精巧可愛。

款識相同的乾隆掐絲琺琅器在工藝上皆十分精細,且尺寸皆偏小。 近似例可比較北京故宮博物院藏一件較大的開光獅戲繡球紋雙耳瓶 (高17.4公分),見故宮博物院藏文物珍品全集《金屬胎琺琅器》, 香港,2011年,頁223,圖版177號;及尺寸相同的一件饕餮紋小 瓶,2018年5月15日於倫敦佳士得拍賣,拍品3號。

(another view 另一面)