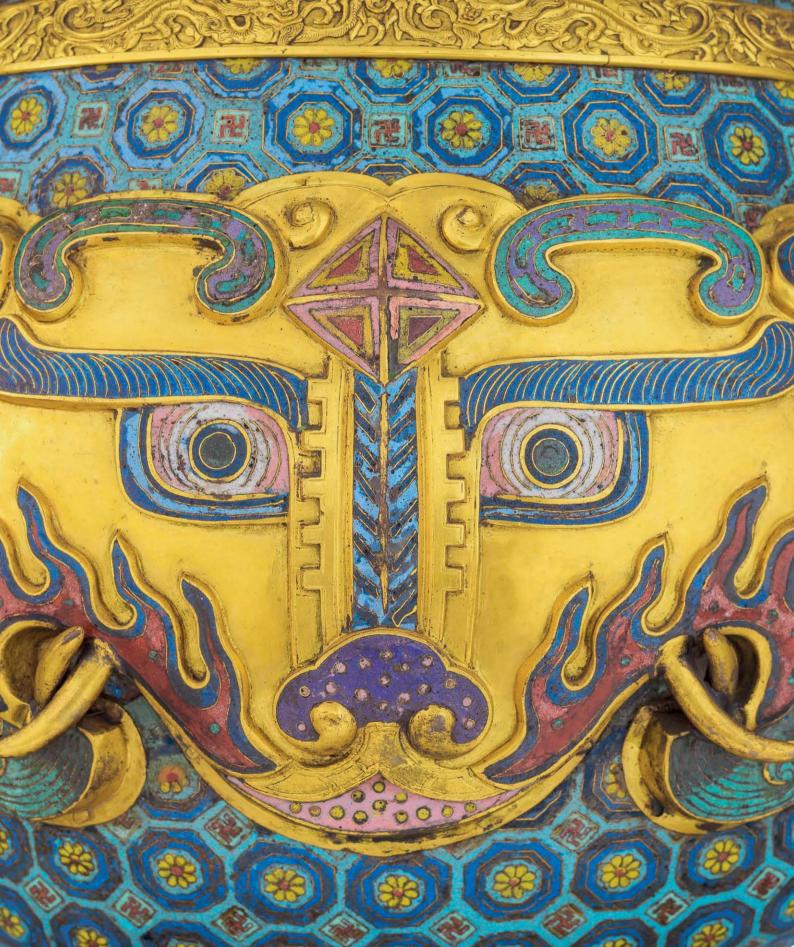

# A MAGNIFICENT AND MASSIVE IMPERIAL CLOISONNE ENAMEL 'TAOTIE' HU-FORM VASE

YONGZHENG-QIANLONG PERIOD (1723-1795)

The pear-shaped vase is superbly cast on both sides of the body with a powerful *taotie* mask in relief featuring scroll-shaped eyebrows, eyes detailed with concentric circles, and gilt-bronze teeth in relief against a diaper ground of *wan* emblems and florettes enclosed within octagonal panels, below a raised gilt-bronze band cast with pairs of confronted dragons, and the neck decorated with a band of plantain-shaped panels each enclosing a pair of confronted phoenix, flanked by a pair of loop handles decorated with *taotie* masks. The waisted foot is further decorated with four ferocious mythical-beast masks interspersed by four mythical beasts shown in profile. 25 % in. (64.7 cm.) high

壺為盤口, 斂頸, 鼓腹, 下部束腰。腹部 凸飾饕餮紋, 地飾萬字錦地紋。頸飾蕉葉 紋, 內飾雙鳳銜花紋, 地飾回紋, 蕉葉間以 蓮紋。頸兩側設貫耳, 飾饕餮紋。頸、腹間 繞以鎏金銅弦紋一圈, 上飾螭龍卷草紋。足 脛處飾獸面紋。此壺為盛清宮廷琺琅器中極 為傑出的一件作品。其體型碩大, 紋飾細密 繁複卻不顯凌亂。腹部以罕見的凸飾手法表 現源自青銅器的饕餮紋, 運用亮麗的釉彩為 饕餮的五官畫龍點睛, 與交錯的獠牙相輔相 成, 為這上古神獸賦予了嶄新的面貌。