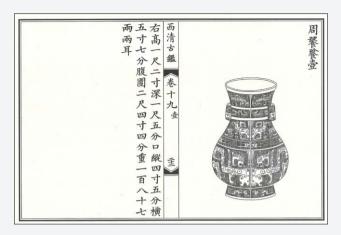

# 清雍正/乾隆 御製掐絲琺琅饕餮紋貫耳大壺

來源:

史喬沃先生(1832-1923),斯普林菲爾德,麻薩諸塞州,入藏於1910年以前

fig. 1 Xiqing Gujian, 'Inspection of Antiques', juan 19 圖一 欽定四庫全書《西清古鑑》卷19

The present vase is one of the most spectacular imperial cloisonné enamel vessels commissioned by the 18th-century Qing court. It is distinguished by the massive size, superb quality of casting and enamelling, and the powerful and the rare representation of *taotie* masks in relief.

The shape of this remarkable vessel is closely modelled after an archaic bronze *hu*, such as an example dating to the Zhou period published in the *Xiqing Gujian*, the fourty-volume catalogue of the ancient bronzes in the collection of the Qianlong Emperor (**fig. 1**). The current vase has reinterpreted the angular *taotie* 

盛清時期,在帝王的引領之下,宮廷仿古風 尚盛行,衆多宮廷藝術品在器形、紋節上皆 自前朝文物汲取靈感。此壺器形即仿自青銅 壺,《西清古鑑》中載有周饕餮壺,其造型 與此十分相似(圖一)。饕餮紋做為青銅器 上之主要紋飾,亦在仿古掐絲琺琅器上頻繁 出現,但除此例之外,似未見他例以凸飾手 法如此大面積地表現饕餮紋。Juan Jose Amezaga舊藏中有一件乾隆掐絲琺琅瓿 (高44公分、濶48公分),腹身飾以平面 饕餮紋,肩上則有四個小型凸飾獸面,可以 做為此類裝飾手法的比較例,見巴黎佳士得,2007年6月13日,拍品25號(圖二)。