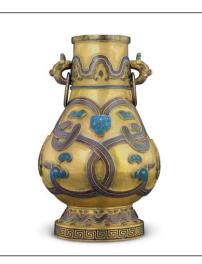

# A MAGNIFICENT LARGE IMPERIAL **CLOISONNE ENAMEL BALUSTER VASE WITH PHOENIX-FORM HANDLES**

# **QING DYNASTY, EARLY 18TH CENTURY**

The elegantly proportioned baluster vase is exquisitely enamelled with four lotus sprays borne on scrolling tendrils divided by blue angular borders decorated with bi-discs, with lime-green ground shaped panels on the shoulders and neck containing lotus sprays and bats. The neck is flanked by a pair of reticulated gilt-bronze phoenix-form handles. 19 ¼ in. (48.8 cm.) high

## HK\$2,400,000-3,500,000

US\$320,000-450,000

## **PROVENANCE:**

George Walter Vincent Smith (1832-1923), Springfield, Massachusetts, acquired prior to 1910

# 清十八世紀初 御製掐絲琺琅福壽連綿串璧 紋鳳耳大瓶

### 來源:

史喬沃先生(1832-1923),斯普林菲爾德,麻薩諸塞州, 入藏於1910年以前

fig. 1 Collection of the Palace Museum, Beijing 圖一 北京故宮博物院藏品

The present vase, with its exquisite enamelling and elaborately cast handles is undoubtedly made for imperial use and is representative of Qing imperial cloisonné enamels of the highest quality.