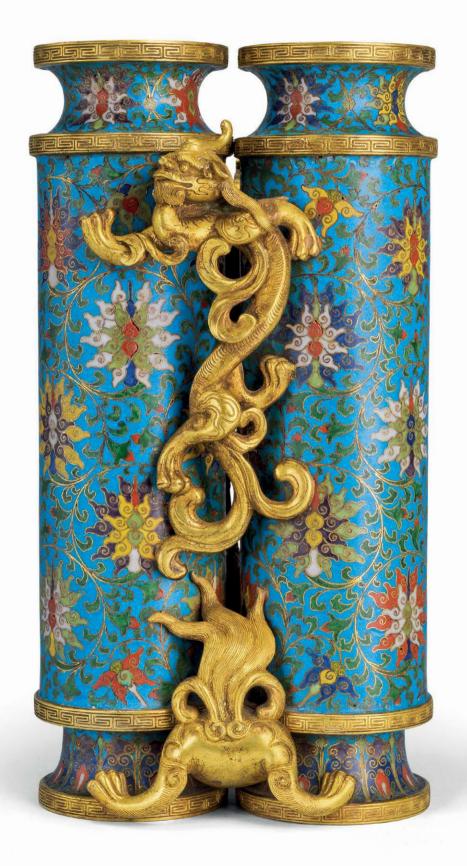

## AN IMPERIAL CLOISONNE ENAMEL 'CHAMPION VASE'

KANGXI PERIOD (1662-1722)

Each of the two impressive cylinders is decorated with continuous lotus scrolls below the waisted necks with further lotus scrolls and above the waisted feet with petal lappets. The two sections are joined by a gilt-bronze eagle with outspread wings, and standing on a fearsome crouched mythical beast. The reverse is connected by the scrolling tail of the beast, below a *chilong*. 11  $\frac{1}{2}$  in. (29 cm.) high

## HK\$1,200,000-1,800,000

US\$160,000-230,000

### **PROVENANCE:**

George Walter Vincent Smith (1832-1923), Springfield, Massachusetts, acquired prior to 1910

# 清康熙 御製掐絲琺琅纏枝蓮紋英雄合巹瓶

### 來源:

史喬沃先生(1832-1923),斯普林菲爾德,麻薩諸塞州, 入藏於1910年以前

fig. 1 Xiqing Gujian, 'Inspection of Antiques', juan 18 圖一 欽定四庫全書《西清古鑑》卷十八

This type of vase is sometimes known as a 'champion vase', an appellation translated from the Chinese, ying (eagle) and xiong (bear), describing the two beasts represented, but also forming the pun on the word for 'champion' or 'hero'. Alternatively, the vessel is also known as a 'nuptial cup', heiingbei, as it is believed that during the Ming dynasty, it was used as a ritual wine vessel during a wedding ceremony. The double cylinders were filled with wine to be drunk by the bride and groom as part of the marriage rites. These were especially popular during the late-Ming to mid-Qing periods, and were found in jades, bronzes, as well as in cloisonné enamels. A drawing of a bronze champion vase is illustrated in the woodblock printed catalogue Xiging Gujian, 'Inspection of Antiques', which may have provided inspiration for the current type of vases (fig. 1).

The present champion vase is very similar in form and style to a smaller champion vase (17.4 cm. high) dating to the second half of the 17th century in the Uldry Collection, see Chinese Cloisonne: The Pierre Uldry Collection, New York, 1989, no. 208. Compare also two similar but smaller champion vases with covers. one with a single dragon on the cover, illustrated in Chinese Cloisonne. The Claque Collection, Phoenix, 1980, no. 39 (23.8 cm. high), where both sides of the vase are illustrated on the front and back covers: the other with a pair of chilong straddling the cover from the Mandel Collection, sold at Christie's Hong Kong, 30 May 2012, lot 3904 (23 cm. high). It is interesting to note that the distance between the two cylinders on the present vase and the Uldry vase is noticeably narrower than that of the Clague and Mandel examples. It is very likely that the present vase and the Uldry vase were designed without covers.

英雄合巹瓶為清代掐絲琺琅器中十分盛行的 仿古器型。《西清古鑑》卷十八中即載有-件「唐龍鳳雙管瓶」(圖一),或為此類英 雄合巹瓶掐絲琺琅器提供了原型。掐絲琺琅 英雄合巹瓶在器形上雖大致相同,但在紋 飾、比例、尺寸等細節上具有極多變化,工 藝的精細程度也不一。此件高29公分,屬 中型尺寸,其鎏金光澤燦爛, 珐琅釉質細 密,色彩繽紛,屬同類例子中罕見的佳作。 瑞士烏氏珍藏中有一件造型及紋飾與此相當 接近但較小的合巹瓶(高17.4公分),見 Chinese Cloisonne: The Pierre Uldrv
 Collection》, 紐約, 1989年, 圖版208 號。另比較兩件帶蓋的合巹瓶,其形式類 似,鷹翅皆做鏤空處理,一件由Clague珍 藏,其雙蓋以一螭龍相連,見《Chinese Clisonne, The Clague Collection》, 鳳 凰城,1980年,圖版39號;另一件為文德 爾伉儷舊藏,2012年5月30日於香港佳士 得拍賣,拍品3904號,蓋上以雙龍連接。 值得留意的是Clague與文德爾舊藏該二例 的雙瓶間距明顯窄於此件及烏氏藏品之雙瓶 間距。因此後者無蓋,極有可能是設計上的 刻意為之。