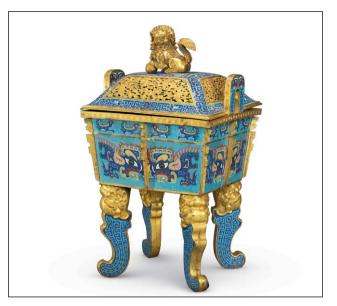

## A MASSIVE CLOISONNE ENAMEL DOUBLE-LOZENGE FORM CENSER AND COVER

### QING DYNASTY, 18TH-EARLY 19TH CENTURY

The censer is cast in the form of a double-lozenge and decorated on the exterior with four *shou* characters surrounded by the Eight Buddhist Emblems and the Eight Daoist Emblems supported on lotus sprays, interspersed by further precious objects. The censer is flanked by a pair gilt-bronze ribbon-form handles on either side and supported on four gilt-bronze humanoid legs. The fitted cover has reticulated panels featuring bats amid clouds below a gilt-bronze ribbon-form finial. 26 ½ in. (67.5 cm.) wide

### HK\$600,000-800,000

US\$78,000-100,000

### **PROVENANCE:**

George Walter Vincent Smith (1832-1923), Springfield, Massachusetts, acquired prior to 1910

### LITERATURE:

Oskar Münsterberg, Chinesische Kunstgeschichte, vol. II, Esslingen, 1912, p. 466, fig. 652 (fig. 1)

# 清十八/十九世紀初 掐絲琺琅福壽蓮托八吉祥紋方勝式熏爐

### 來源:

史喬沃先生(1832-1923),斯普林菲爾德,麻薩諸塞州,入藏於1910年以前

### 出版:

Oskar Münsterberg,《Chinesische Kunstgeschichte》,第二冊,埃斯林根,1912年, 頁466,圖652(圖一)

The current censer on exhibit at the George Walter Vincent Smith Art Museum, circa 1907 本拍品約於1907年陳設於史喬沃藝術博物館中

fig. 1 The current censer illustrated in, *Chinesische Kunstgeschichte*, vol. II, Esslingen, 1912, p. 466, fig. 652 圖一本拍品於1912年出版《Chinesishe Kunstgeschichte》中之著錄