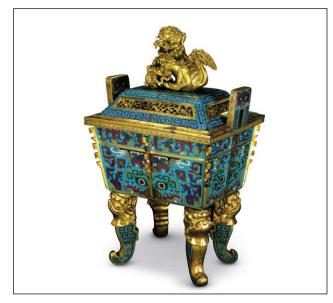

## A MASSIVE CLOISONNE ENAMEL DOUBLE-LOZENGE FORM CENSER AND COVER

### QING DYNASTY, 18TH-EARLY 19TH CENTURY

The censer is cast in the form of a double-lozenge and decorated on the exterior with four *shou* characters surrounded by the Eight Buddhist Emblems and the Eight Daoist Emblems supported on lotus sprays, interspersed by further precious objects. The censer is flanked by a pair gilt-bronze ribbon-form handles on either side and supported on four gilt-bronze humanoid legs. The fitted cover has reticulated panels featuring bats amid clouds below a gilt-bronze ribbon-form finial. 26 ½ in. (67.5 cm.) wide

### HK\$600,000-800,000

US\$78,000-100,000

### **PROVENANCE:**

George Walter Vincent Smith (1832-1923), Springfield, Massachusetts, acquired prior to 1910

### LITERATURE:

Oskar Münsterberg, Chinesische Kunstgeschichte, vol. II, Esslingen, 1912, p. 466, fig. 652 (fig. 1)

# 清十八/十九世紀初 掐絲琺琅福壽蓮托八吉祥紋方勝式熏爐

### 來源:

史喬沃先生(1832-1923),斯普林菲爾德,麻薩諸塞州,入藏於1910年以前

### 出版:

Oskar Münsterberg,《Chinesische Kunstgeschichte》,第二冊,埃斯林根,1912年, 頁466,圖652(圖一)

The current censer on exhibit at the George Walter Vincent Smith Art Museum, circa 1907 本拍品約於1907年陳設於史喬沃藝術博物館中

fig. 1 The current censer illustrated in, *Chinesische Kunstgeschichte*, vol. II, Esslingen, 1912, p. 466, fig. 652 圖一本拍品於1912年出版《Chinesishe Kunstgeschichte》中之著錄