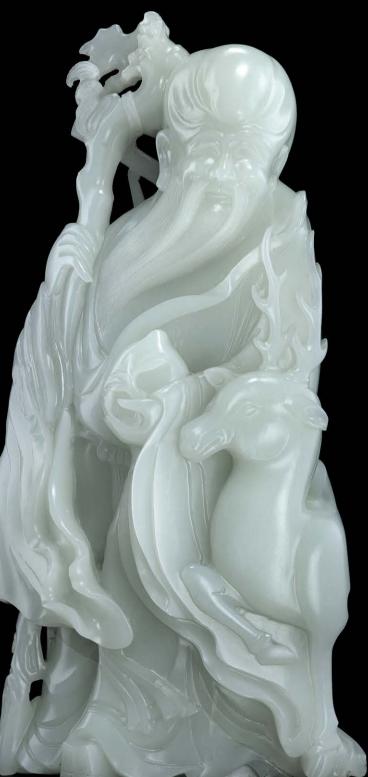

## A MAGNIFICENT AND EXCEPTIONALLY RARE LARGE WHITE JADE CARVING OF SHOULAO AND DEER

### QIANLONG-JIAQING PERIOD (1736-1820)

The boulder is superbly carved depicting Shoulao, the Star God of Longevity, holding a peach in one hand, the other hand holding a staff in the form of a gnarled branch tied with a scroll and flanked by a small bat in flight, accompanied by his deer. The white stone is of an even tone with an attractive, soft polish. 10  $^{11}/_{16}$  in. (27.2 cm.) high

### 來源:

史喬沃先生(1832-1923),斯普林菲爾德, 麻薩諸塞州,入藏於1910年以前

The current figure on exhibit at the George Walter Vincent Smith Art Museum, circa 1896 to 1910 本拍品約於1896至1910年陳設於史喬沃藝術博物館展櫃中

This figure is exceptionally well-carved with details meticulously rendered, particularly evident on the thread-like, silky beard and graceful folds of the robe. Very few carved figures from the Qing dynasty are of such substantial size, and the jade boulder is extraordinarily even in tone, well-polished with a soft sheen. While Shoulao represents the Star God of Longevity in the Daoist Pantheon, the deer accompanying him in this carving is a homophone for *lu*, 'wealth'; and the bat hovering above is a homophone for *fu*, 'happiness'. Together, the imagery represents Longevity, Wealth and Happiness.

A slightly smaller white jade carving of a Luohan (23.7 cm.), similarly carved with a voluminous robe with multiple folds, is in the Qing Court Collection and now in the Palace Museum (**fig. 1**), illustrated in *The Complete Collection of Treasures of the Palace Museum, Jadeware (III)*, Hong Kong, 1995, no. 108. Compare also a smaller white jade carving (15.5 cm.) depicting the Star God of Longevity and Star God of Happiness together, also from the same collection, illustrated *ibid.*, no. 106.

白玉圓雕一站姿老人,左手捧桃、右手扶杖,為壽老形象;有仙鹿 依傍,鹿諧音「祿」,壽老木杖上方有蝙蝠飛舞,蝠諧音「福」, 三者結合成福祿壽三星,題材祥瑞。壽老相貌慈祥,雕工精細,衣 袍飄然若動,鬍鬚線條細膩,玉質均匀油潤,白如凝脂,如此尺寸 大的清代人物玉雕實屬難得一見。

清宮舊藏一件略小的白玉羅漢擺件(23.7公分), 衣袍及面容的雕刻風格與本件相近,現藏故宮工博物院,著錄於故宮博物院藏文物珍品全集《玉器(下)》, 香港,1995年,圖108號(圖一); 另有一件福星壽星雕刻(15.5公分),見前揭書,圖106號。