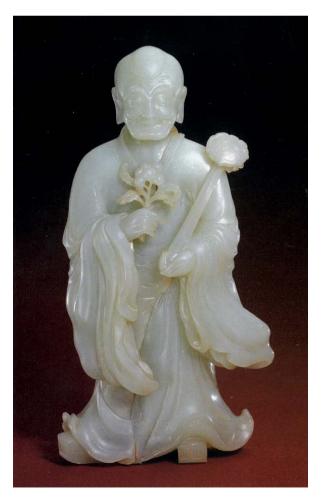

## A MAGNIFICENT AND EXCEPTIONALLY RARE LARGE WHITE JADE CARVING OF SHOULAO AND DEER

### QIANLONG-JIAQING PERIOD (1736-1820)

The boulder is superbly carved depicting Shoulao, the Star God of Longevity, holding a peach in one hand, the other hand holding a staff in the form of a gnarled branch tied with a scroll and flanked by a small bat in flight, accompanied by his deer. The white stone is of an even tone with an attractive, soft polish. 10  $^{11}/_{16}$  in. (27.2 cm.) high

## **HK\$5,000,000-7,000,000** US\$650,000-910,000

### **PROVENANCE:**

George Walter Vincent Smith (1832-1923), Springfield, Massachusetts, acquired prior to 1910

# 清乾隆/嘉慶 白玉福祿壽擺件

### 來源:

史喬沃先生(1832-1923),斯普林菲爾德, 麻薩諸塞州,入藏於1910年以前

The current figure on exhibit at the George Walter Vincent Smith Art Museum, circa 1896 to 1910 本拍品約於1896至1910年陳設於史喬沃藝術博物館展櫃中

This figure is exceptionally well-carved with details meticulously rendered, particularly evident on the thread-like, silky beard and graceful folds of the robe. Very few carved figures from the Qing dynasty are of such substantial size, and the jade boulder is extraordinarily even in tone, well-polished with a soft sheen. While Shoulao represents the Star God of Longevity in the Daoist Pantheon, the deer accompanying him in this carving is a homophone for *lu*, 'wealth'; and the bat hovering above is a homophone for *fu*, 'happiness'. Together, the imagery represents Longevity, Wealth and Happiness.

A slightly smaller white jade carving of a Luohan (23.7 cm.), similarly carved with a voluminous robe with multiple folds, is in the Qing Court Collection and now in the Palace Museum (**fig. 1**), illustrated in *The Complete Collection of Treasures of the Palace Museum, Jadeware (III)*, Hong Kong, 1995, no. 108. Compare also a smaller white jade carving (15.5 cm.) depicting the Star God of Longevity and Star God of Happiness together, also from the same collection, illustrated *ibid.*, no. 106.

白玉圓雕一站姿老人,左手捧桃、右手扶杖,為壽老形象;有仙鹿 依傍,鹿諧音「祿」,壽老木杖上方有蝙蝠飛舞,蝠諧音「福」, 三者結合成福祿壽三星,題材祥瑞。壽老相貌慈祥,雕工精細,衣 袍飄然若動,鬍鬚線條細膩,玉質均匀油潤,白如凝脂,如此尺寸 大的清代人物玉雕實屬難得一見。

清宮舊藏一件略小的白玉羅漢擺件(23.7公分), 衣袍及面容的雕刻風格與本件相近,現藏故宮工博物院,著錄於故宮博物院藏文物珍品全集《玉器(下)》, 香港,1995年,圖108號(圖一); 另有一件福星壽星雕刻(15.5公分),見前揭書,圖106號。