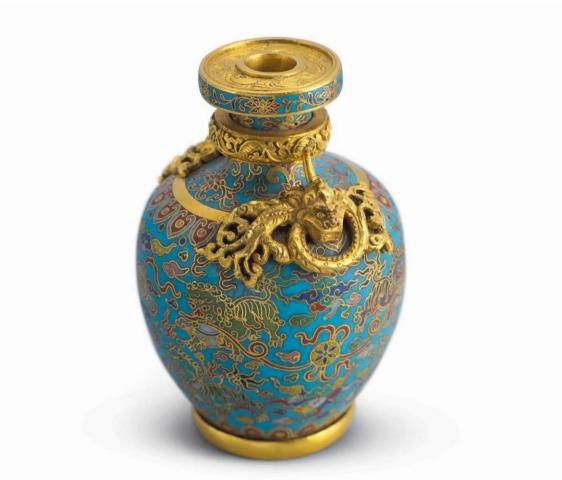

## A VERY RARE SMALL IMPERIAL CLOISONNE ENAMEL 'QILIN AND LIONS' VASE

QIANLONG CAST FOUR-CHARACTER MARK WITHIN A SQUARE AND OF THE PERIOD (1736-1795)

The small baluster vase is brilliantly decorated on the exterior with a *qilin* above a treasure vase surrounded by eight lions playing with four be-ribboned brocade balls arranged in two rows amid colourful clouds between bands of petal lappets. The waisted neck is decorated with lotus scrolls flanked by a pair of gilt-bronze *chilong*-form handles and encircled by a gilt-bronze ring cast with lotus scrolls, below the galleried mouth chased with a double-line classic scroll on top. 4 ½ in. (11.2 cm.) high

## 清乾隆 御製掐絲琺琅麒麟八獅戲繡球紋蟠 龍耳盤口小瓶 「乾隆年製」方框鑄款

來源:

史喬沃先生(1832-1923),斯普林菲爾德,麻薩諸塞州, 入藏於1910以前

fig. 1 Collection of the Palace Museum, Beijing 圖一 北京故宮博物院藏品

fig. 2 Collection of the National Palace Museum, Taipei 圖二 國立故宮博物院藏品

The present vase is closely modelled in form and decoration after a larger cloisonné enamel vase (20 cm. high) dated to the mid-Ming dynasty in the Qing Court Collection (**fig. 1**), see The Complete Collection of Treasures of the Palace Museum, *Metal-bodied Enamel Ware*, Hong Kong, 2002, p. 37, no. 35. The mouth and the upper neck of the Palace Museum example were replaced later, and are very similar in style to those found on an imperial Yongzheng-marked yellow-ground painted enamel vase of the same form decorated with peonies in the National Palace Museum, Taipei (**fig.2**), see *Enamel Ware in the Ming and Ch'ing Dynasties*, Taipei, 1999, pp. 198-199, no. 98 (21.3 cm. high).