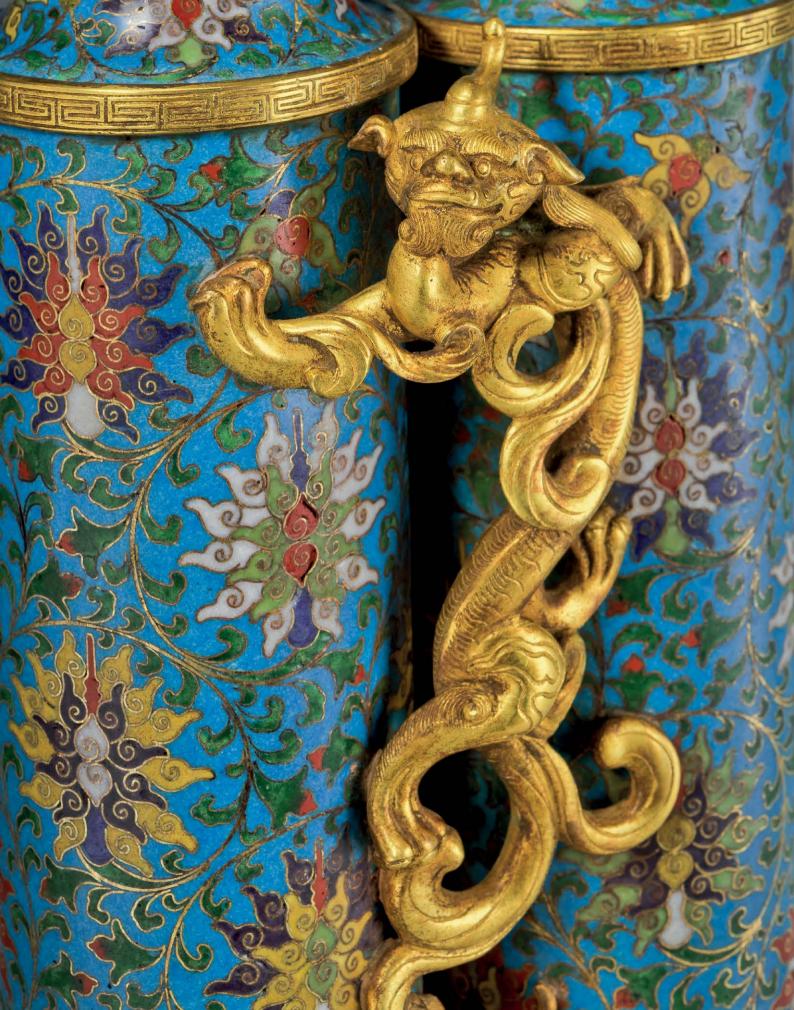

# A MAGNIFICENT LARGE IMPERIAL **CLOISONNE ENAMEL BALUSTER VASE WITH PHOENIX-FORM HANDLES**

# **QING DYNASTY, EARLY 18TH CENTURY**

The elegantly proportioned baluster vase is exquisitely enamelled with four lotus sprays borne on scrolling tendrils divided by blue angular borders decorated with bi-discs, with lime-green ground shaped panels on the shoulders and neck containing lotus sprays and bats. The neck is flanked by a pair of reticulated gilt-bronze phoenix-form handles. 19 ¼ in. (48.8 cm.) high

### 來源:

史喬沃先生(1832-1923),斯普林菲爾德,麻薩諸塞州, 入藏於1910年以前

fig. 1 Collection of the Palace Museum, Beijing 圖一 北京故宮博物院藏品

The present vase, with its exquisite enamelling and elaborately cast handles is undoubtedly made for imperial use and is representative of Qing imperial cloisonné enamels of the highest quality.

The Qing Court Collection has a number of cloisonné enamel vessels set with similar gilt-bronze phoenix handles, although very few of them are executed with the same degree of meticulous attention to detail. Examples include a cloisonné enamel *zun* with handles of similar form but of less elongated form (**fig. 1**); a censer with handles in the form of phoenix with abstract scrolling bodies; and a censer flanked by a pair of abstract stylised phoenix handles, all dating to the mid-Qing period and illustrated in *Compendium of Collections in the Palace Museum - Enamels (3) - Cloisonne in the Qing Dynasty (1644-1911)*, Beijing, 2011, nos. 77, 197, and 206 respectively.

Compare, also a massive cloisonné enamel censer with gilt-bronze phoenix handles of the Qianlong period sold at Christie's Hong Kong, 29 November 2017, lot 2915 (**fig. 2**), which is decorated with similar *ruyi*-shaped panels on the shoulders, but with only a single band in black enamel rather than a double-band in black and red as in the case of the current vase. Similar treatment of a doubleband border on shaped panels is also found on the massive *hu*form *taotie* vase in this sale, see lot 2805.